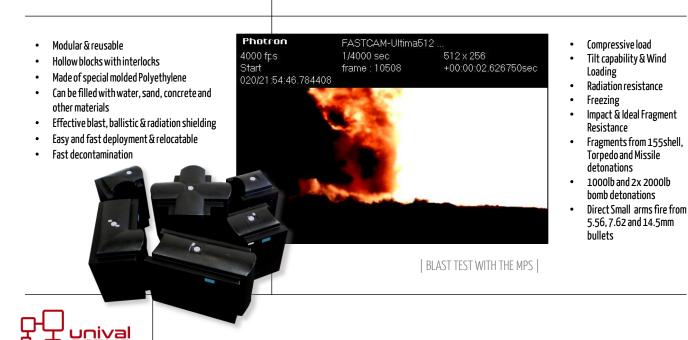

an interlocking, modular block system which has been designed and developed for radiation shielding, ballistic & blast protection.

Being hollow, the blocks can be filled with a variety of material, such as water, sand and concrete, most of which can be recovered and the blocks moved to another location for re-use. The MPS is the ideal solution for securing checkpoints against vehicle-borne IEDs (VBIEDs), for shielding and secure transportation of ordnance, to shield scattered X-ray radiation from vehicle, truck or cargo scanner and to provide effective shielding at nuclear facilities from particle radiation. The MPS has been thoroughly tested by the UK Ministry of Defense, USAF, the US Department of Defence and other independent institutions.

## KEY FEATURES

#### TESTS & CERTIFICATION



### DIMENSIONS & WEIGHT

| Full Wall Block                                | 1000 x 750 x 500 mm |
|------------------------------------------------|---------------------|
| Half Wall Block                                | 500 x 750 x 500 mm  |
| Full Left-Hand Corner Block                    | 1000 x 750 x 500 mm |
| Half Right-Hand Corner Block                   | 500 x 750 x 500 mm  |
| Cruciform Block                                | 800 x 750 x 800 mm  |
| Conversion Block (with two female connections) | 500 x 750 x 500 mm  |
| Weight (of the largest block, without filling) | 33 kg               |

#### SPECIFICATIONS

| Weight (standard block, without filling) | 33 kg                                                 |
|------------------------------------------|----------------------