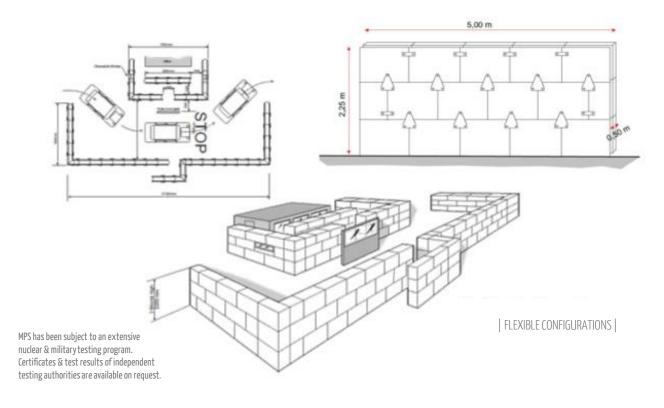

| 800 x 750 x 800 mm  |
| Conversion Block (with two female connections) | 500 x 750 x 500 mm  |
| Weight (of the largest block, without filling) | 33 kg               |

#### SPECIFICATIONS

| Weight (standard block, without filling) | 33 kg                                                 |
|------------------------------------------|-------------------------------------------------------|
| Colors                                   | Black (standard), others on demand                    |
| Material                                 | Polyethylene                                          |
| Possible filling materials               | Water; sand; concrete; iron or lead shot or grout     |
| Accessories                              | Fixing plates, nylon screws, lifting grab, drum pumps |





For more information, please contact us directly at:

'別