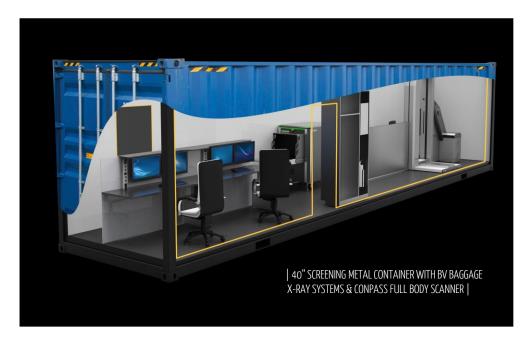

The unival checkpoint container is a complete person- & baggage screening solution, all installed inside of a 20" or 40" container for a wide range of applications.

- Complete checkpoint solution in a 20" or 40" container
- Person & baggage screening
- Different configurations available
- Body scanners, Terahertz scanners, X-ray scanners, Metal detectors and other systems
- Including video sruveillance & advanced alarm management
- Trace detectors
- Different designs available
- Steel or concrete container
- Easy to transport and to deploy