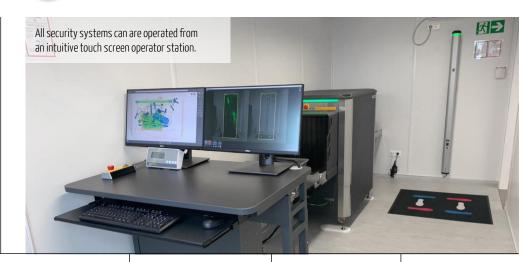

ARY BASES



EMBASSIES & CONSULATES



**BORDER** CHECKPOINTS



GOVERMENTAL BUILDINGS



CRITICAL INFRASTRUCTURE

unival offers customized checkpoint containers, which contain the most advanced screening systems:

- Complete checkpoint solution in a 20" or 40" container
- Person & baggage screening
- Different configurations available
- Body scanners, Terahertz scanners, X-ray scanners, Metal detectors and other systems
- Including video sruveillance & advanced alarm management
- Trace detectors
- Different designs available
- Steel or concrete container
- Easy to transport and to deploy



The unival checkpoint container is a complete person- & baggage screening solution, all installed inside of a 20" or 40" container for a wide range of applications.

## **CUSTOMIZED** SCREENING



















## INTEGRATED SECURITY SYSTEMS













## PLANNING, PRODUCTION, SYSTEM INTEGRATION & INSTALLATION