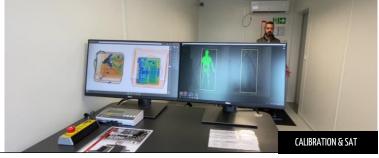

offers customized checkpoint containers, which contain the most advanced screening systems:

- Complete checkpoint solution in a 20" or 40" container
- Person & baggage screening
- Different configurations available
- Body scanners, Terahertz scanners, X-ray scanners, Metal detectors and other systems
- Including video sruveillance & advanced alarm management
- Trace detectors
- Different designs available
- Steel or concrete container
- Easy to transport and to deploy



The unival checkpoint container is a complete person- & baggage screening solution, all installed inside of a 20" or 40" container for a wide range of applications.

## **CUSTOMIZED** SCREENING



















## INTEGRATED SECURITY SYSTEMS













## PLANNING, PRODUCTION, SYSTEM INTEGRATION & INSTALLATION