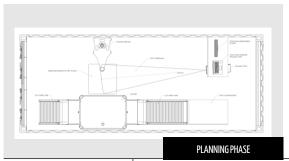

The unival checkpoint container is a complete person- & baggage screening solution, all installed inside of a 20" or 40" container for a wide range of applications.

## PLANNING, PRODUCTION, SYSTEM INTEGRATION & INSTALLATION