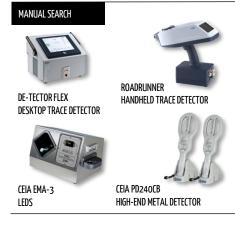

- Complete checkpoint solution in a 20" or 40" container
- Person & baggage screening
- Different configurations available
- Body scanners, Terahertz scanners, X-ray scanners, Metal detectors and other systems
- Including video sruveillance & advanced alarm management
- Trace detectors
- Different designs available
- Steel or concrete container
- Easy to transport and to deploy