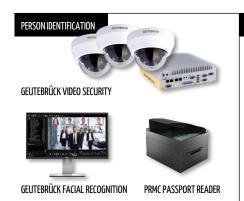

R** CHECKPOINTS



GOVERMENTAL BUILDINGS



CRITICAL INFRASTRUCTURE

unival offers customized checkpoint containers, which contain the most advanced screening systems:

- Complete checkpoint solution in a 20" or 40" container
- Person & baggage screening
- Different configurations available
- Body scanners, Terahertz scanners, X-ray scanners, Metal detectors and other systems
- Including video sruveillance & advanced alarm management
- Trace detectors
- Different designs available
- Steel or concrete container
- Easy to transport and to deploy



The unival checkpoint container is a complete person- & baggage screening solution, all installed inside of a 20" or 40" container for a wide range of applications.

## **CUSTOMIZED** SCREENING



















## INTEGRATED SECURITY SYSTEMS













## PLANNING, PRODUCTION, SYSTEM INTEGRATION & INSTALLATION