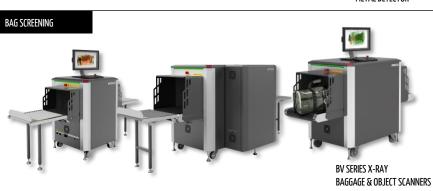

- Complete checkpoint solution in a 20" or 40" container
- Person & baggage screening
- Different configurations available
- Body scanners, Terahertz scanners, X-ray scanners, Metal detectors and other systems
- Including video sruveillance & advanced alarm management
- Trace detectors
- Different designs available
- Steel or concrete container
- Easy to transport and to deploy