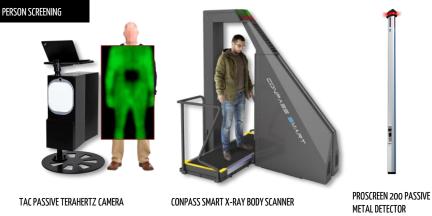

- Complete checkpoint solution in a 20" or 40" container
- Person & baggage screening
- Different configurations available
- Body scanners, Terahertz scanners, X-ray scanners, Metal detectors and other systems
- Including video sruveillance & advanced alarm management
- Trace detectors
- Different designs available
- Steel or concrete container
- Easy to transport and to deploy