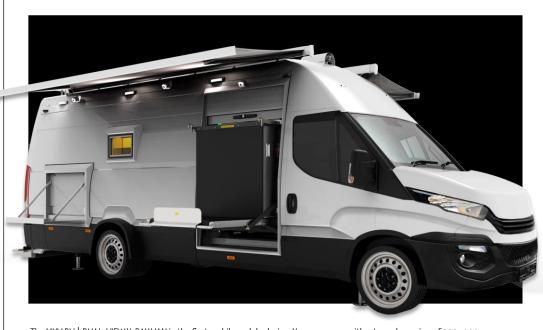

The MXV DV | DUAL-VIEW X-RAY VAN is the first mobile and dual-view X-ray scanner with a tunnel opening of 100x100 cm. Normal X-ray screening vans provide in most cases only a single view projection. To detect even the best concealed threats and contraband, a dual-view projection is a must, as it provides an X-ray image of the scanned object from two different views. Aside from its integrated dual-view X-ray scanner, the MXV DV offers several other advantages, such as a professional video security surveillance system, inbuilt GPS, a hydraulic leveling system and more.

Whether for large events, state security, VIP security or perimeter protection - the MXV DV is ready for use within 5 minutes and can screen even largest objects. Therefore, the van provides security on demand, wherever and whenever needed.