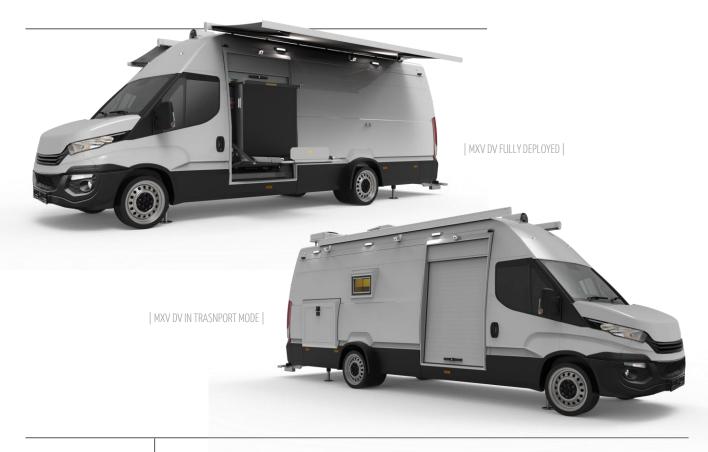

|
| Flashing lights                           | 2x at rear side, 2x above front windscreen, 2x at left side, 2x right side, 2x in the radiator     |
| Image sharing with outside operator       | Via tablet / WiFi                                                                                  |
| Trace detector                            | Bruker De-tector Flex                                                                              |
| Liquid Explosives Detection System (LEDS) | CEIA EMA-3                                                                                         |
| Other accessories                         | Electrical front winch, electrical awnings, Hydraulic stabilization system, Intercom system, siren |

## **DEPLOYED MXV DV**