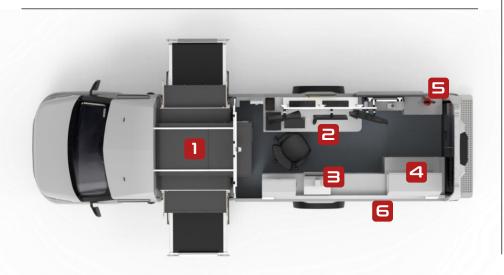

## **MXV DV FEATURES**

- BV 100100MDV DUAL-VIEW X-RAY SCANNER
- OPERATOR COMPARMTENT WITH G-SIM ALARM MANAGEMENT
- DE-TECTOR FLEX
  TRACE DETECTOR
- INBUILT FISCHER-PANDA GENERATOR
- HYDRAULIC STABILIZATION SYSTEM
  - 360° SURVEILLANCE SYSTEM