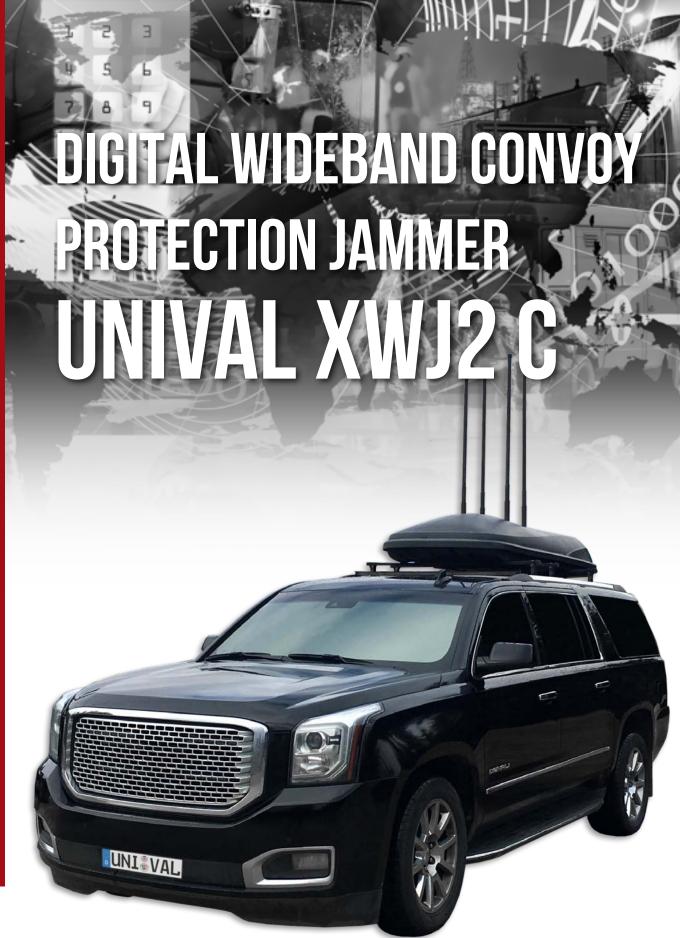

The unival XWJ2 C | CONVOY PROTECTION JAMMING **SYSTEM** is the newest, state-of-the-art jamming system to counter roadside IEDs.

The unival XWJ2 C is completely programmable, with up to 50 pre-programmed different jamming profiles, and can cover the whole frequency range.

Via the intuitive software, the output power can be allocated to selected frequencies and spectrums, with the appropriate jamming modes, which makes the unival XWJ2 C one of the most powerful and efficient systems on the market. All system components have been developed for maximum performance. Each unival XWJ2 C is specifically adapted and configured to its target country, in order to provide the maximum protection.

## SPECIFICATIONS (VEHICLE)

Base vehicle

GMC Yukon Denali XL,
Toyota LC or similar

Shielding

EMF/EMR shielding layer

XWJ2 2x 160 Ah battery
system with integrated
battery management

Cooling

High-power A/C