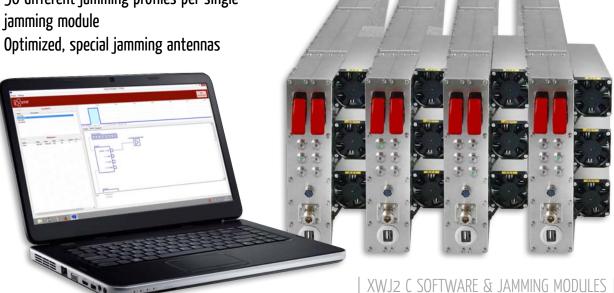

## **KEY FEATURES:**

- 100% made in Germany, according to highest German quality standards
- Smart digital system: Frequency, jamming modes, output power & other parameters can be programmed for maximum performance
- Special XWJ2 high-power battery system
- Wideband jamming system for full frequency range jamming (20-7.200 MHz)
- Up to 2.000 Watt output power
- 50 different jamming profiles per single jamming module
- Optimized, special jamming antennas

## SPECIFICATIONS (XWJ2 C JAMMING SYSTEM)

| Frequency range       | 20 – 7.200 MHz                                                                                           |
|-----------------------|----------------------------------------------------------------------------------------------------------|
| Output power          | Up to 2.000 W and more                                                                                   |
| Jamming modes         | Sweep, Barrage, Spot, Hopping, Band-<br>selective, channel raster and others,<br>programmable modulation |
| Antennas              | Directional and omni-directional, NATO standard compliant                                                |
| Operating temperature | -20 °C to 80 °C                                                                                          |
| Jamming profiles      | Up to 50                                                                                                 |
| System setup          | Specially-milled Aluminum XWJ2 HF shielded & secured modules with integrated cooling                     |
| Software              | XWJ2 programming & control software                                                                      |