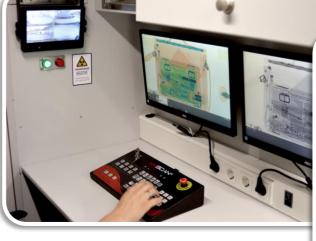

#### **KEY FEATURES:**

- 100% assembled in Germany, according to highest German quality standards
- Optimized 180 kV X-ray scanning system for best image quality (bi-directional)
- High steel penetration
- High reliability
- Certified integrator

- Forensic certified video surveillance
- Automatic leveling system
- Integrated Fischer Panda low-noise generator & 80 Ah battery
- Electrical front winch
- German TÜV approved (X-ray system & vehicle)

## SPECIFICATIONS (SECURITY SYSTEM)

| Announcement system   | IP PoE professional intercom & announcement system                    |
|-----------------------|-----------------------------------------------------------------------|
| Video security / CCTV | 360° professional mobile certified cameras & G-Scope 500+ (DVR)       |
| Alarm management      | G-SIM professional alarm management with forensic certified data base |
| Safety                | 3x Dosimeter, fire extinguisher                                       |