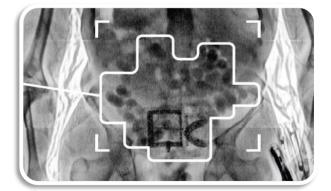

# SPECIFICATIONS (X-RAY SCANNER)

| X-ray dose per inspection | Fully adjustable 0.1 – 4.5 μSv<br>0.25 μSv typical for single view<br>2.0 μSv typical for dual view |
|---------------------------|-----------------------------------------------------------------------------------------------------|
| Scanning speed            | 7 seconds                                                                                           |
| Wire resolution           | 32 AWG typical (full), 38 AWG typical (torso)                                                       |

### **OPTIONS**

- Darkened windows
- Hot or cold climate edition
- Face camera
- Shading algorithm for sexual characteristics
- Wi-Fi/GSM/LTE network connectivity/remote access
- Multi-language labeling