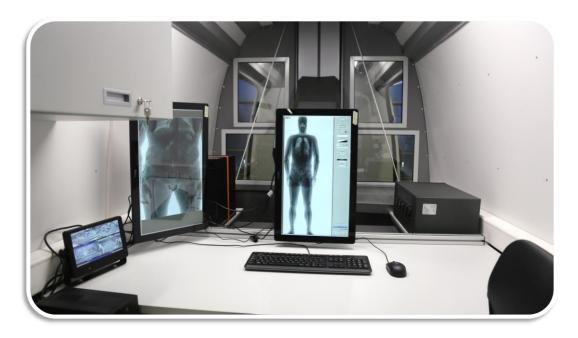

# MOBILE X-RAY BODY SCANNER SYSTEM CONPASS MP

SECURITY

PASS MIP

The uniSCAN MXV2 is the newest version of the uniSCAN MXV and has been significantly upgraded in many aspects.

The uniSCAN MXV2 has been specifically designed to provide on-demand high-quality screening capabilities of luggage and cargo, with all necessary systems integrated into a Mercedes-Benz Sprinter or an IVECO Daily.

### SPECIFICATIONS (VEHICLE)

| Туре                    | MB Sprinter 519 CDI KA or IVECO Daily 50C15V   |
|-------------------------|------------------------------------------------|
| Interior                | Fully equipped operator compartment            |
| Air Conditioning/Heater | Roof-mounted combi decive                      |
| Power Supply            | Generator, 80 Ah battery and shore power       |
| Lighting                | Radiatior grill LED lights, Roof light beam(s) |
| Additional equipment    | Printer, electric front winch, sun blinds      |

# SPECIFICATIONS (SECURITY SYSTEM)

| Announcement system   | IP PoE professional intercom &<br>announcement system           |
|-----------------------|-----------------------------------------------------------------|
| Video security / CCTV | 360° professional mobile certified cameras & G-Scope 500+ (DVR) |
| Alarm management      | G-SIM alarm management with forensic certified data base        |
| Safety                | 3x Dosimeter, fire extinguisher                                 |