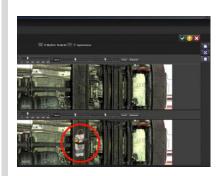

## SECURITY & PRIVACY

- Pixelating or masking of people and image areas
- Flexibly definable private zones, e.g. sanitary facilities
- Extensive audit and reporting function

- Observance of the privacy of inmates
- Conformity with data protection and compliance rules
- Detailed, tamper-proof logging of all operating procedures

#### **CELL OBSERVATION**

- Hidden or obvious camera installation
- Highly resistant camera housing
- Infrared lighting night for night observation

- Observation of violent inmates
- Suicide prevention
- Manipulation detection
- Privacy protection