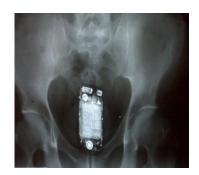

#### UNISCAN FMD® PLUS

With the uniSCAN FMD PLUS, cellphones and other ferrometal contrabands, such as razor blades, tattoo needles, etc. are reliably detected, even if concealed inside the body.

The uniSCAN FMD PLUS is completely passive and therefore safe for pregnant women and people with pacemakers.

Furthermore, the uniSCAN FMD PLUS can be used everywhere, even outside at the courtyard or behind doors or corners – screen inmates wherever you want, whenever possible!

Also personal objects, such as matrasses, clothes, books, etc. can be screened for contrabands.

#### DETECTS CELL PHONES & CONTRABANDS

Screens inmates & their belongings Scans ON and INSIDE the body Screens through walls & inside objects

DETECTS SMALLEST PHONES AVAILABLE ON THE MARKET!