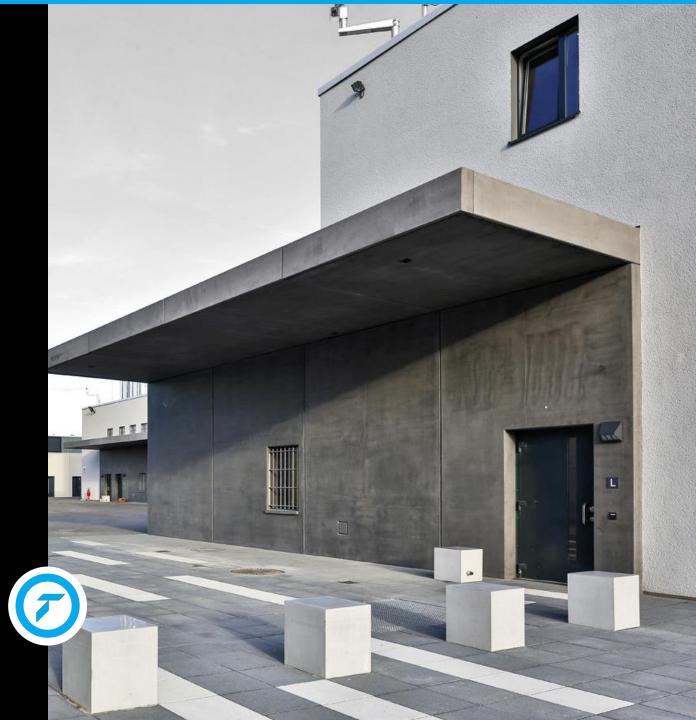

## CORRECTIONAL FACILITY GABLINGEN

For the penitentiary in Augsburg-Gablingen, Germany, THIEM Security Solutions built and integrated

- Customized high-security windows and doors,
- Both bullet resistant (level FB7) and breakout/forced-entry protected (level RC5),
- Blast and ram-protected doors and gates, together with
- State-of-the-art gateways for person and vehicles and
- Completely protected guard houses.

All supplied security items had to fulfill the most demanding German federal security standards. Furthermore, all integration needed to be done according to German quality standards, along with a precisely timed time plan.