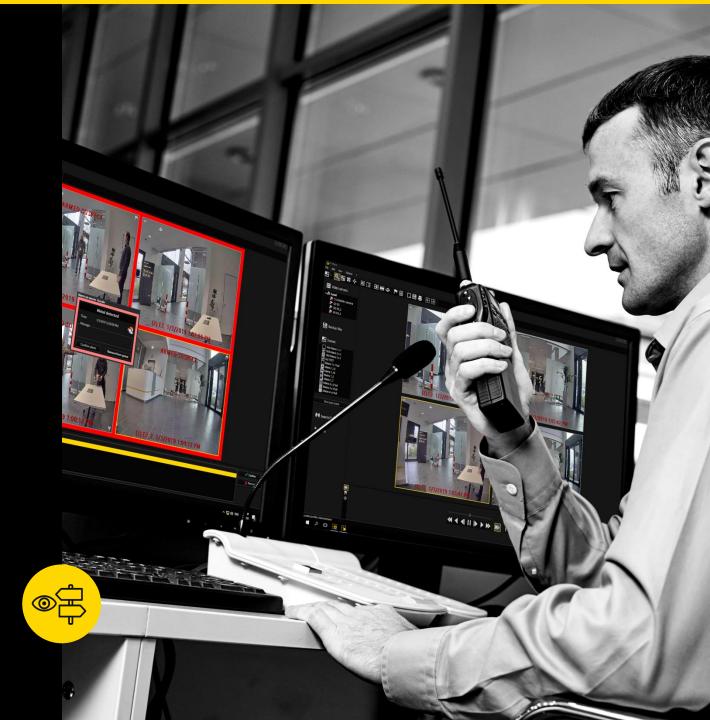

## ESCAPING & CONTRABAND TRADE

- Automated alarm in the event of escape attempts
- Prevention of false alarms
- Detection of smuggling over fences

## PERIMETER PROTECTION

- Reliable alarm in the event of escape attempts with video content analysis
- Detection of items, e.g. contraband, tools
- Security of extensive areas with a single networked system
- Day/night cameras with megapixel resolution and IP thermal imaging cameras

- Monitoring of sensitive areas with intelligent alarm zones
- Immediate responsiveness in the event of escape attempts
- Clarification and prevention of smuggling "over the fence"
- No false alarms thanks to video content analysis
- Identification of sabotage and manipulation