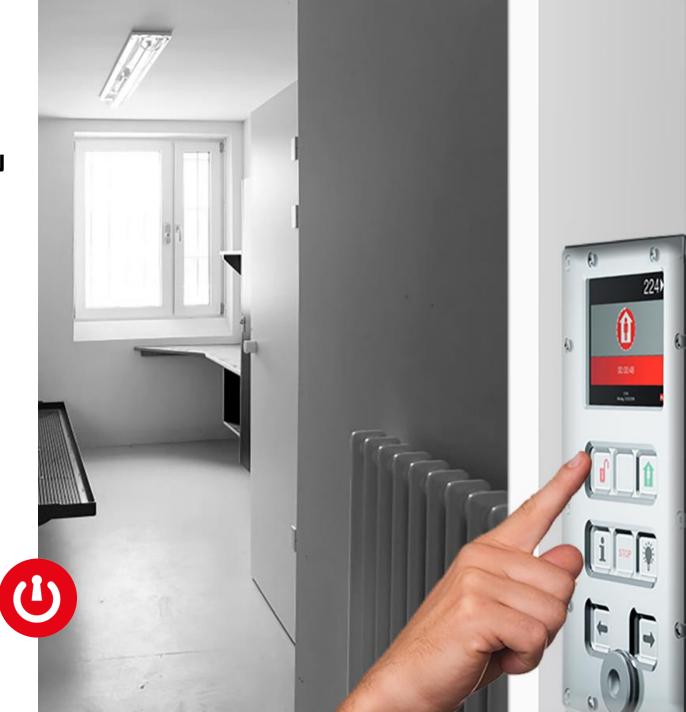

#### THE NEW PRISON CELL TERMINAL

## THE NEW PRISON CELL TERMINAL

Security technology, equipped with versatile digital capabilities, acts as a supporter in the side of the prison staff. The new prison cell terminal combines information and interaction into a single unit.

- Transponder-based access
- Manual locking/unlocking, as well as time based locking schedules
- Lighting control
- Cell inmate information
- Centralized & remote cell management

Ċ

## FULL INFORMATION

Aside of the security features, the new prison cell terminal provides vital information about the inmate(s) in the cell, such as:

- Name
- Prisoner ID
- Nationality
- Working area
- Detention remarks
- Illnesses
- Security level
- Status

## OPTIMALLY NETWORKED

The HSL terminal is connected to the central unit via TCP/IP. The terminal can be operated from the detention room or via a graphical user interface in the control centre.

The status of the detention area is displayed graphically at all times on the screen at the terminal and in the control centre.

The operator is relieved by the networked adhesive space technology and can concentrate on important work contents.