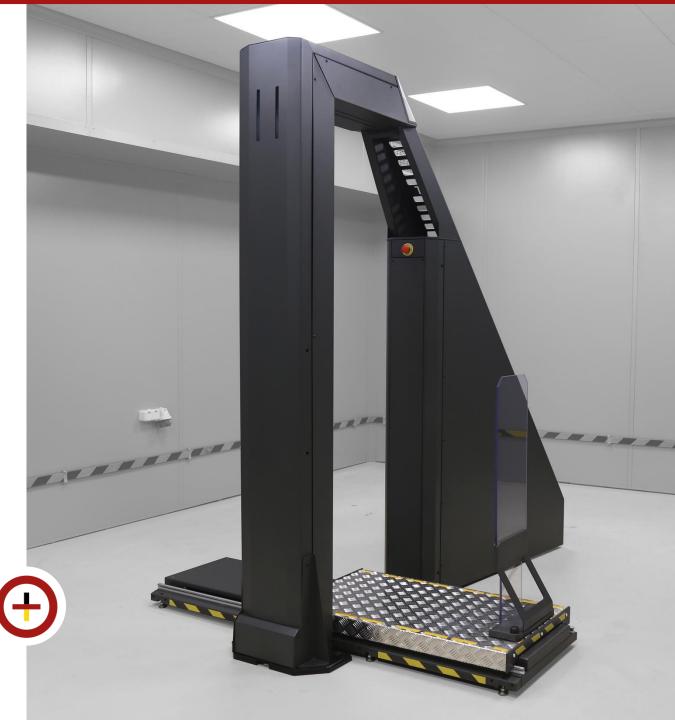

#### FULL BODY X-RAY SCREENING

#### CONPASS SMART

The CONPASS SMART is the newest generation of full body scanners: providing high-resolution images, automatic drug detection, highlighting of threats, object & material discrimination and intuitive to operate.

Furthermore, CONPASS SMART is completely safe according to ANSI 43.17-2009 health standard for general people screening.

CONPASS SMART can be setup quickly and even transported easily to another location, if required. Also available as dual-view version.

# CONPASS SMART

THE WORLD'S LEADING LOW-TRANSMISSION X-RAY FULL BODY SCANNER