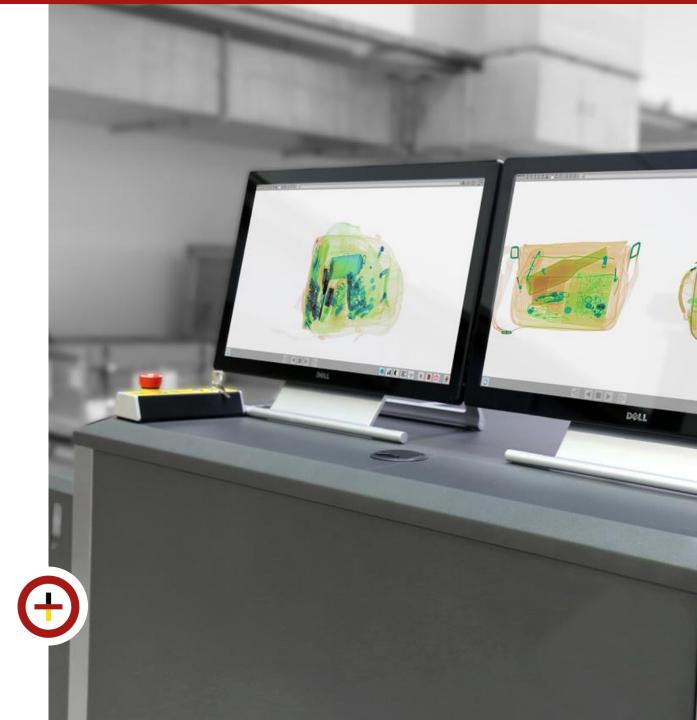

#### FLEXIBLE

Cellsense<sup>®</sup> Plus is ready to use within 10, and can be used everywhere (inside and outside), for person or object screening.

INTEGRATION INTO GEUTEBRÜCK G-SIM

Full integration into Geutebrück's Alarm Management System for covert inmate screening via unival plugin

# INTEGRATION INTO GEUTEBRÜCK G-SIM

Full integration into Geutebrück's Alarm Management System for covert inmate screening via unival plugin