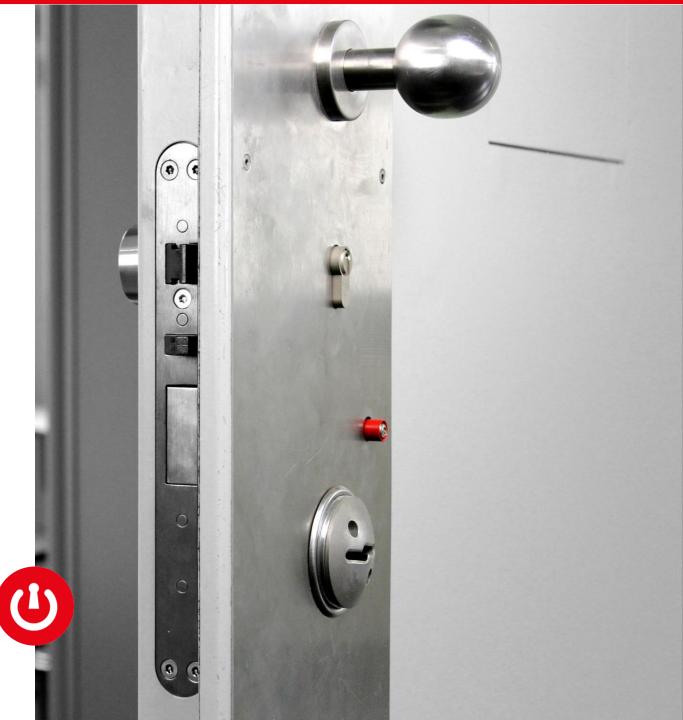

#### HIGH SECURITY LOCKS BY STUV

#### THE HSL SERIES

The STUV HSL series is setting the leading standard in terms of quality and security.

The HSL series consists of mechanical locks, as well as the next generation of "smart" locks, which can be centrally monitored, controlled and which are especially tamper-proofed and manipulation resistant.

#### **UNIQUE FEATURES:**

- Industry-leading standard in terms of quality & security
- Made out of stainless steel
- Maintenance-free levers
- Manipulation resistant
- Integrated into the door with security screws
- Special security keys
- Central & remote monitoring & operation (depending on HSL type)
- German Ü-certificate