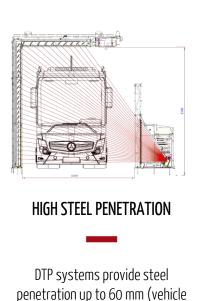

#### DTP X-RAY PORTALS

DTP drive-through X-ray portals have been specifically designed for screening occupied vehicles, trucks and cargo.

They are the perfect solution to prohibit any smuggling of persons or threat objects into or out of a prison.

The low transmission X-ray screening makes it safe for the driver and vehicle occupants, while showing the complete interior of the screened vehicles; thus making it easy to detect any smuggled person or contraband.

#### HIGH-RES X-RAY IMAGES WITH FULL MATERIAL DISCRIMINATION

All DTP systems provide high-resolution X-ray images, with full material discrimination, either with 3+1 or 7+1 color material coding. Threats and smuggled persons can be easily identified

#### INTEGRATION INTO GEUTEBRÜCK SYSTEM

Full integration into Geutebrück's Alarm Management System via unival plugin

scanner) and 320 mm

(truck/cargo scanner)

HIGH SCANNING SPEED

Vehicles can be screened with up to 25 km/h, which provides a high traffic flow