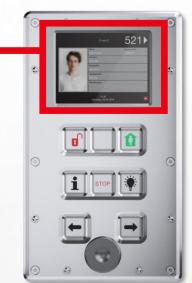

#### THE NEW PRISON CELL TERMINAL

## THE NEW PRISON CELL TERMINAL

Security technology, equipped with versatile digital capabilities, acts as a supporter in the side of the prison staff. The new prison cell terminal combines information and interaction into a single unit.

- Transponder-based access
- Manual locking/unlocking, as well as time based locking schedules
- Lighting control
- Cell inmate information
- Centralized & remote cell management

Ċ

## FULL INFORMATION

Aside of the security features, the new prison cell terminal provides vital information about the inmate(s) in the cell, such as:

- Name
- Prisoner ID
- Nationality
- Working area
- Detention remarks
- Illnesses
- Security level
- Status