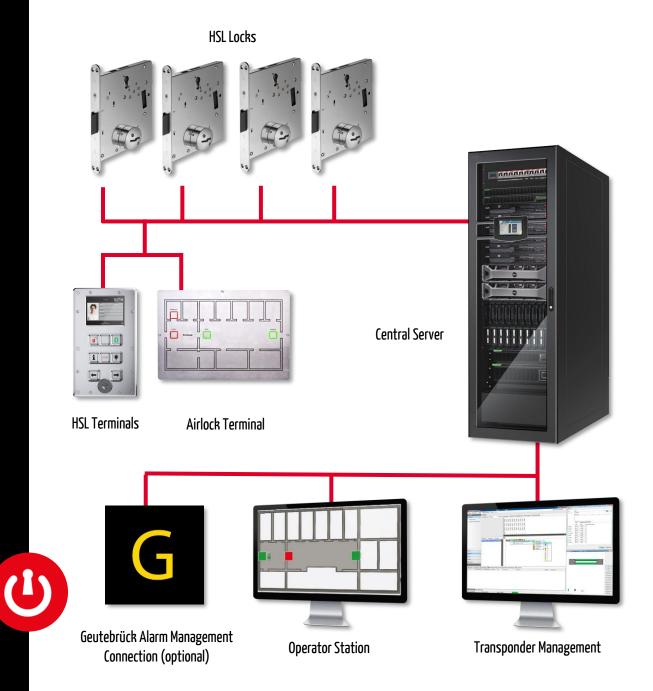

## OPTIMALLY NETWORKED

The HSL terminal is connected to the central unit via TCP/IP. The terminal can be operated from the detention room or via a graphical user interface in the control centre.

The status of the detention area is displayed graphically at all times on the screen at the terminal and in the control centre.

The operator is relieved by the networked adhesive space technology and can concentrate on important work contents.

#### CENTRAL MANAGEMENT VIA PRISON NETWORK

## **SMART PRISON**

In modern and "smart" prisons, several security systems are constantly and remotely monitored and operated. With locking systems by STUV, the next level of security is reached, as the following functions are integrated to a complete solution:

- Remote monitoring & operation of all HSL locks
- Centralized data management & monitoring of HSL terminals
- Transponder management
- Intelligent airlock control
- Integration into G-SIM Alarm Management System by Geutebrück (optional)