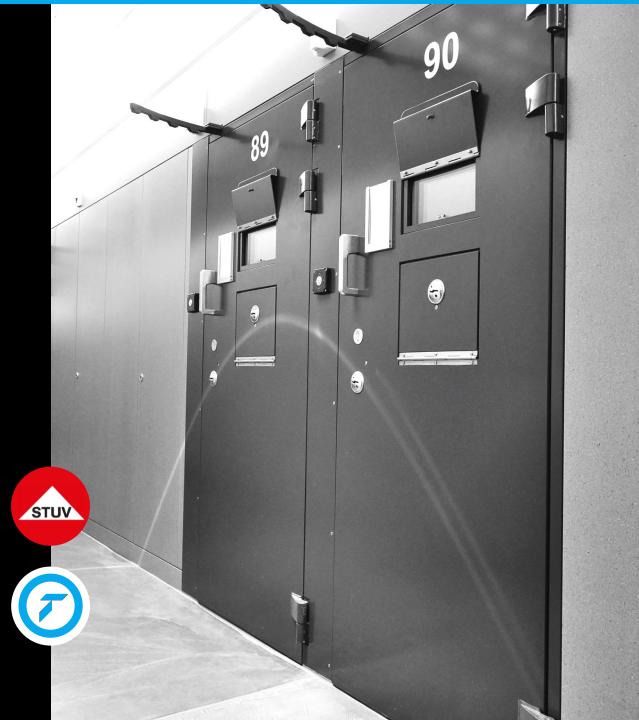

# HIGH SECURITY CELL DOORS

THIEM Security Solutions is one of the leading providers of high-quality, custumized prison doors, which are setting a new standard in terms of resistance against forced break out, durability and customization.

- High-quality prison doors
- Tamper-proofed
- Highest resistance class against forced entry/ break out
- Heavy-duty hinges
- Durable and reliable
- Smart, motorized locks from STUV