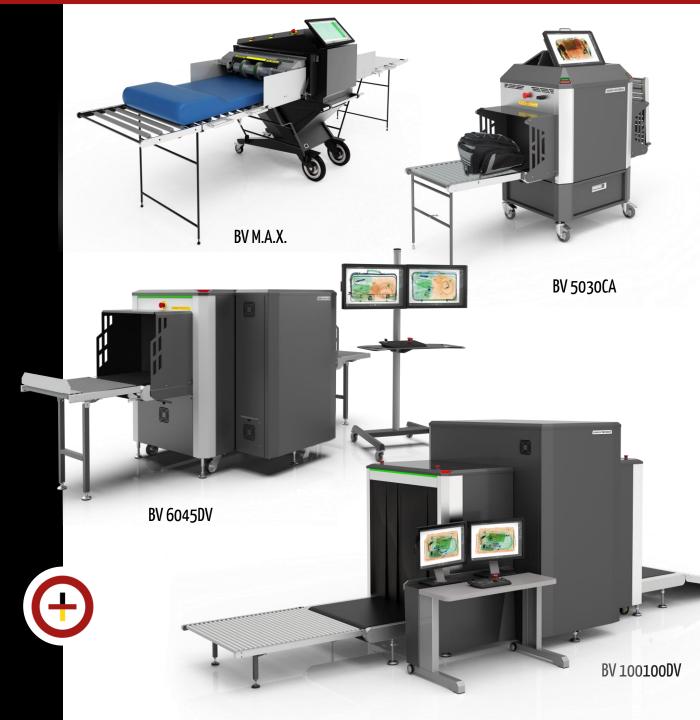

#### X-RAY INSPECTION SYSTEMS

#### **BV SYSTEM SERIES**

DTP drive-through X-ray portals have been specifically designed for screening occupied vehicles, trucks and cargo.

They are the perfect solution to prohibit any smuggling of persons or threat objects into or out of a prison.

The low transmission X-ray screening makes it safe for the driver and vehicle occupants, while showing the complete interior of the screened vehicles; thus making it easy to detect any smuggled person or contraband.

# **BV** X-RAY INSPECTION SYSTEMS

FOR FINDING **CONTRABANDS &** THREAT DETECTION

for touch screens, thus making the operation more efficient than ever.

Possible Threat

Natural gas, gasoline

Red

Olive

Lime