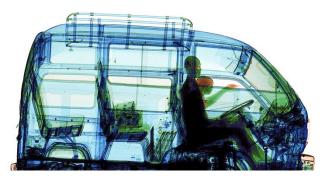

#### DTP X-RAY PORTALS

DTP drive-through X-ray portals have been specifically designed for screening occupied vehicles, trucks and cargo.

They are the perfect solution to prohibit any smuggling of persons or threat objects into or out of a prison.

The low transmission X-ray screening makes it safe for the driver and vehicle occupants, while showing the complete interior of the screened vehicles; thus making it easy to detect any smuggled person or contraband.

#### HIGH-RES X-RAY IMAGES WITH FULL MATERIAL DISCRIMINATION

All DTP systems provide high-resolution X-ray images, with full material discrimination, either with 3+1 or 7+1 color material coding. Threats and smuggled persons can be easily identified