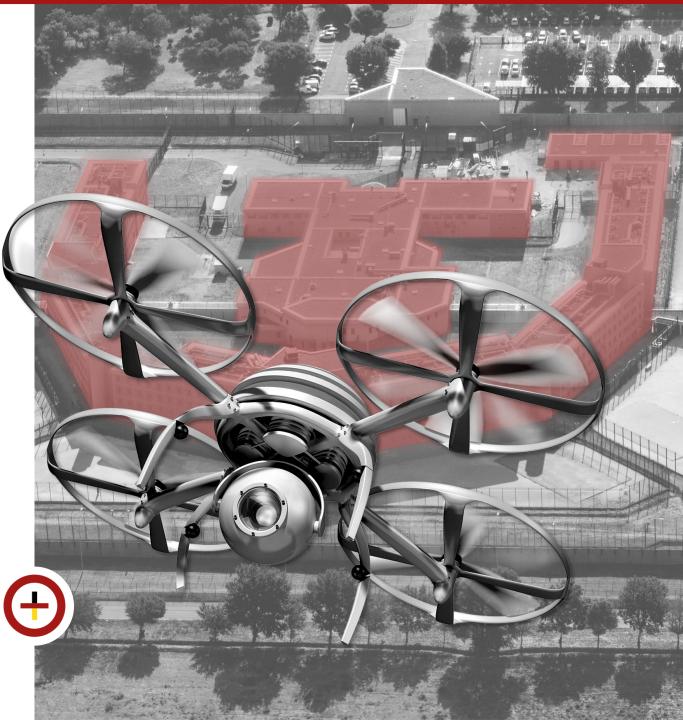

#### unival DRONE DEFENCE SYSTEM

#### DETECTION, SOFT- & HARDKILL OF DRONES

Drones and U.A.V.s are becoming a larger security threat at prisons, as they are often used to deliver weapons, drugs and other threats and contrabands to inmates.

In the worst case, this can lead directly to armed prison outbreaks.

The unival DRONE DEFENCE SYSTEM consists of several specialized subsystems, which can detect incoming drones, jam them or, as a last solution, emit a directed high power electromagnetic pulse (HPEMP) to bring them down on spot.

## unival DRONE DEFENCE SYSTEM

REDUNDANT DEFENCE SYSTEMS AGAINST INCOMING DRONES

TI-LEVEL SECUL

STOP

ELWTER-UAS SOLUTION

0

#### ALL-IN-ONE SOLUTION

The unival DRONE DEFENCE SYSTEM includes subsystems for detection, identification, soft kill & hard kill of drones

RADAR

The advanced radar system identifies incoming drones all day and in every weather condition