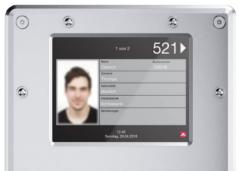

## THE NEW PRISON CELL TERMINAL

Security technology, equipped with versatile digital capabilities, acts as a supporter in the side of the prison staff. The new prison cell terminal combines information and interaction into a single unit.

## FULL INFORMATION

Aside of the security features, the new prison cell terminal provides vital information about the inmate(s) in the cell, such as:

- Name
- Prisoner ID
- Nationality
- Working area
- Detention remarks
- Illnesses
- Security level
- Status