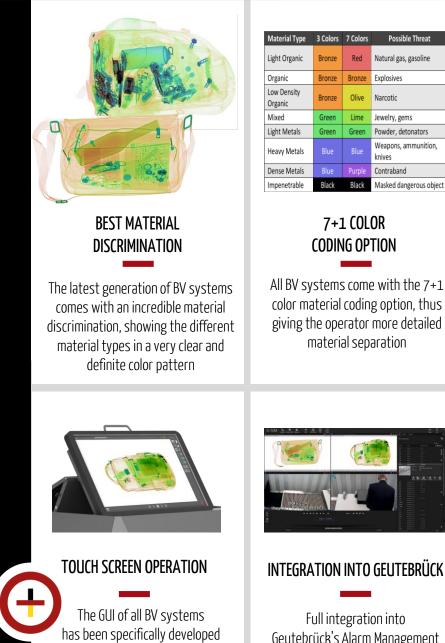

# **BV** X-RAY INSPECTION SYSTEMS

FOR FINDING **CONTRABANDS &** THREAT DETECTION

for touch screens, thus making the operation more efficient than ever.

Possible Threat

Natural gas, gasoline

Red

Olive

Lime

Gree

Black

Bronze Explosives

Narcotic

knives

Contraband

Jewelry, gems

Powder, detonators

Weapons, ammunition,

Masked dangerous object

#### INTEGRATION INTO GEUTEBRÜCK

Full integration into Geutebrück's Alarm Management System via unival plugin

#### ADVANCED AI THREAT DETECTION

Artificial intelligence helps to detect and identify even the most concealed threats & contrabands

**RELIABLE & SAFE** 

All BV systems are operational proven under harshest conditions. while providing highest safety and superior image quality