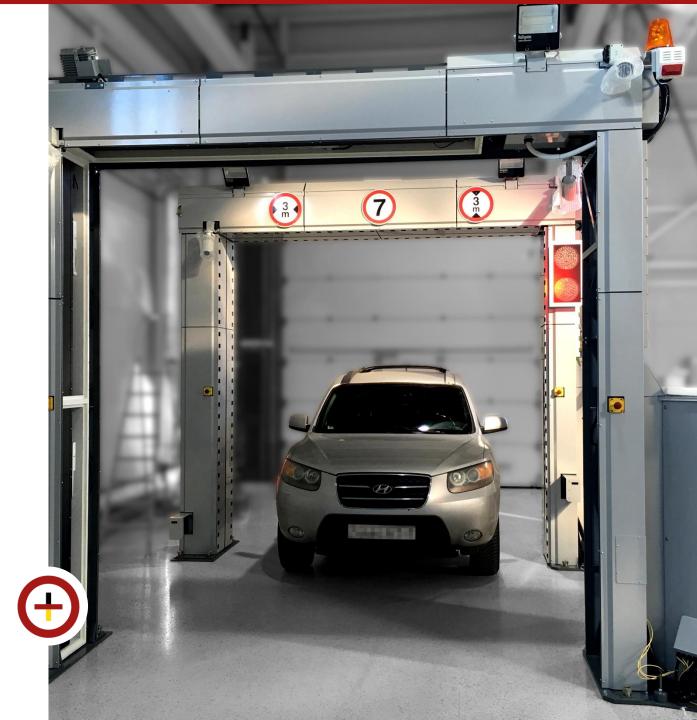

#### DTP X-RAY PORTALS

DTP drive-through X-ray portals have been specifically designed for screening occupied vehicles, trucks and cargo.

They are the perfect solution to prohibit any smuggling of persons or threat objects into or out of a prison.

The low transmission X-ray screening makes it safe for the driver and vehicle occupants, while showing the complete interior of the screened vehicles; thus making it easy to detect any smuggled person or contraband.

# DTP X-RAY PORTALS

MAKING HIDDEN THREATS VISIBLE.

#### HIGH-RES X-RAY IMAGES WITH FULL MATERIAL DISCRIMINATION

All DTP systems provide high-resolution X-ray images, with full material discrimination, either with 3+1 or 7+1 color material coding. Threats and smuggled persons can be easily identified

#### INTEGRATION INTO GEUTEBRÜCK SYSTEM

Full integration into Geutebrück's Alarm Management System via unival plugin

scanner) and 320 mm

(truck/cargo scanner)

HIGH SCANNING SPEED

Vehicles can be screened with up to 25 km/h, which provides a high traffic flow