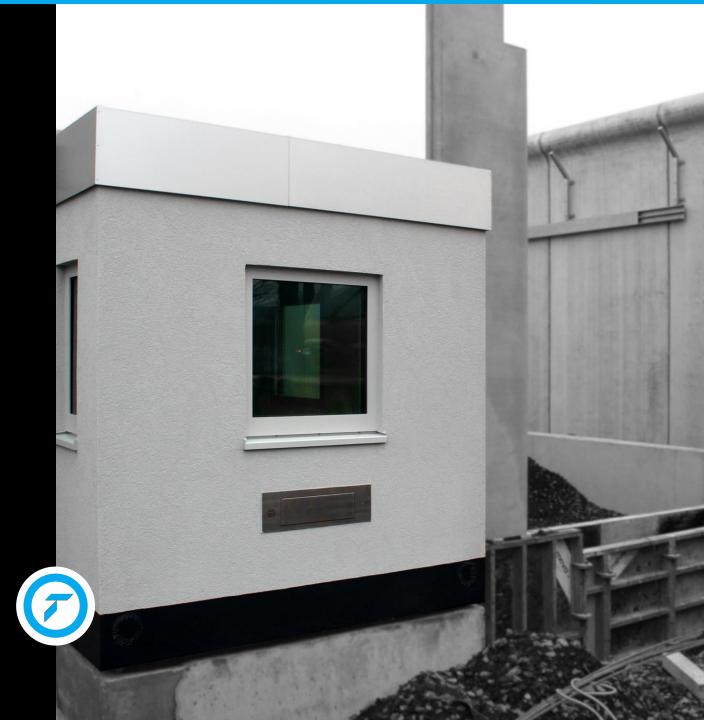

## BLAST PROTECTED GUARDHOUSES

All of our high-security guardhouses are specifically designed and tested to withstand explosion blasts up to STANAG level, along with the highest burglary and ballistic protection.

- Highest protection levels against ballistics, blast, fire & forced entry
- Various forms and designs
- Flexible configuration (e. g. Guardhouse, Command & Control, Server Room, etc.)
- Made in Germany according to highest German quality & protection standards
- Turn-key delivery and fast installation at customer site, relocatable
- Tested and fully certified in Germany