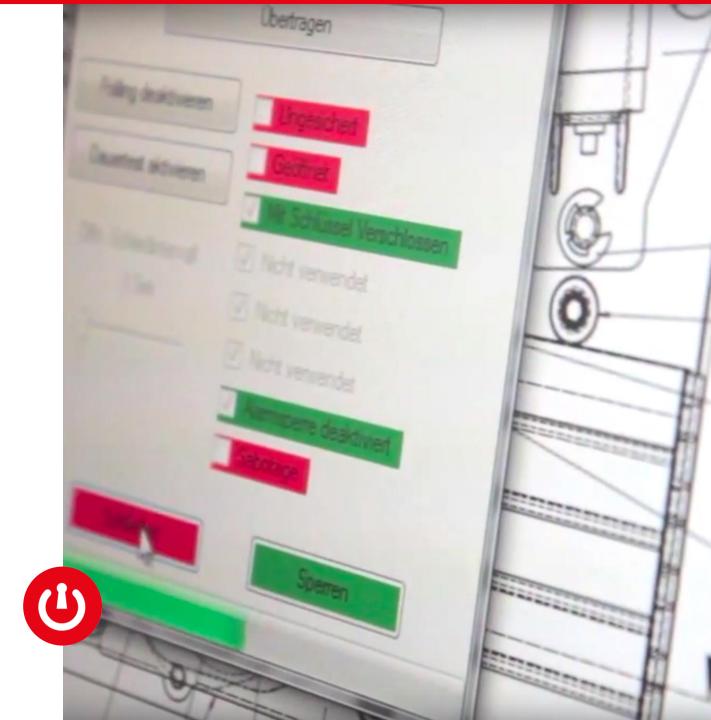

## OPTIMALLY NETWORKED

The HSL terminal is connected to the central unit via TCP/IP. The terminal can be operated from the detention room or via a graphical user interface in the control centre.

The status of the detention area is displayed graphically at all times on the screen at the terminal and in the control centre.

The operator is relieved by the networked adhesive space technology and can concentrate on important work contents.