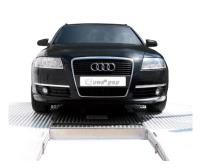

#### DTP X-RAY PORTALS

DTP drive-through X-ray portals have been specifically designed for screening occupied vehicles, trucks and cargo.

They are the perfect solution to prohibit any smuggling of persons or threat objects into or out of a prison.

The low transmission X-ray screening makes it safe for the driver and vehicle occupants, while showing the complete interior of the screened vehicles; thus making it easy to detect any smuggled person or contraband.

#### HIGH-RES X-RAY IMAGES WITH FULL MATERIAL DISCRIMINATION

All DTP systems provide high-resolution X-ray images, with full material discrimination, either with 3+1 or 7+1 color material coding. Threats and smuggled persons can be easily identified