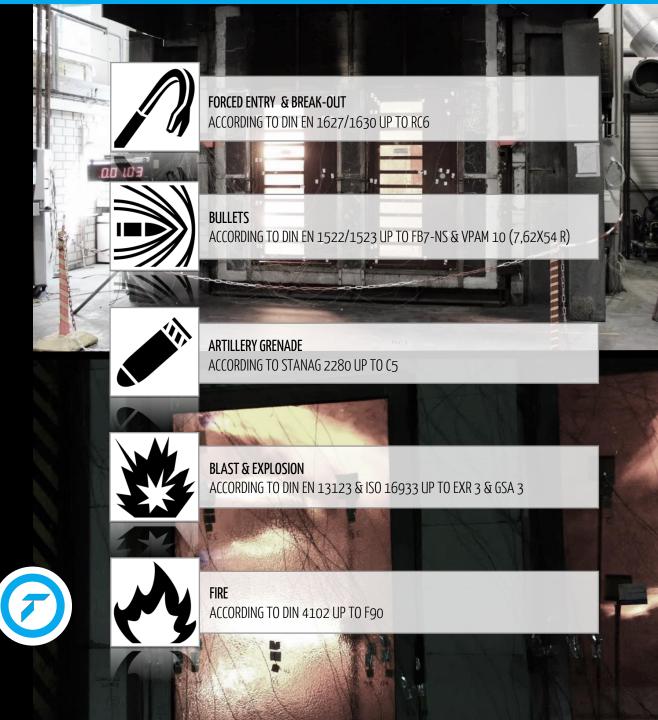

## HIGHEST PROTECTION LEVELS

At THIEM Security Solutions provide highest protection against multiple threats. Due to our inhouse R&D, we are able to offer resistant classes, where others quit.

At THIEM Security Solutions we test all of our manufactured items and constructions according to the hardest conditions available.

#### CERTIFIED IN GERMANY

All of our products are tested and certified in Germany by independent authorities and test laboratories, including Beschussamt Ulm & Mellrichstadt, IABG and others.

Furthermore, THIEM Security Solutions has several in-house testing systems, in order to simulate harshest and most extreme stress conditions for our materials and products.