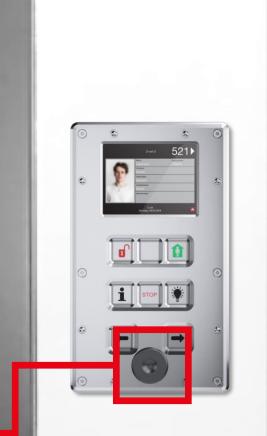

#### THE NEW PRISON CELL TERMINAL

## THE NEW PRISON CELL TERMINAL

Security technology, equipped with versatile digital capabilities, acts as a supporter in the side of the prison staff. The new prison cell terminal combines information and interaction into a single unit.

- Transponder-based access
- Manual locking/unlocking, as well as time based locking schedules
- Lighting control
- Cell inmate information
- Centralized & remote cell management

Ċ

## FULL INFORMATION

Aside of the security features, the new prison cell terminal provides vital information about the inmate(s) in the cell, such as:

- Name
- Prisoner ID
- Nationality
- Working area
- Detention remarks
- Illnesses
- Security level
- Status

## OPTIMALLY NETWORKED

The HSL terminal is connected to the central unit via TCP/IP. The terminal can be operated from the detention room or via a graphical user interface in the control centre.

The status of the detention area is displayed graphically at all times on the screen at the terminal and in the control centre.