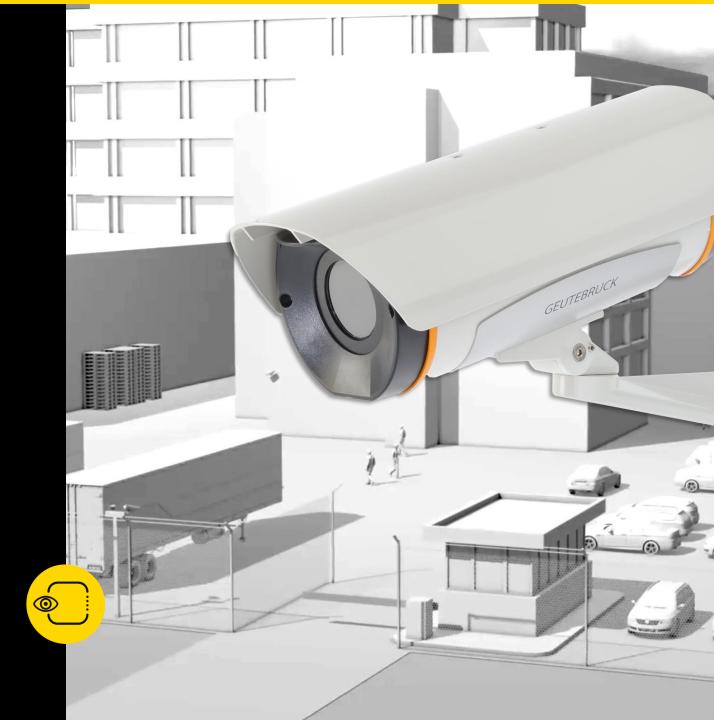

## PERIMETER PROTECTION

- Reliable alarm in the event of escape attempts with video content analysis
- Detection of items, e.g. contraband, tools
- Security of extensive areas with a single networked system
- Day/night cameras with megapixel resolution and IP thermal imaging cameras