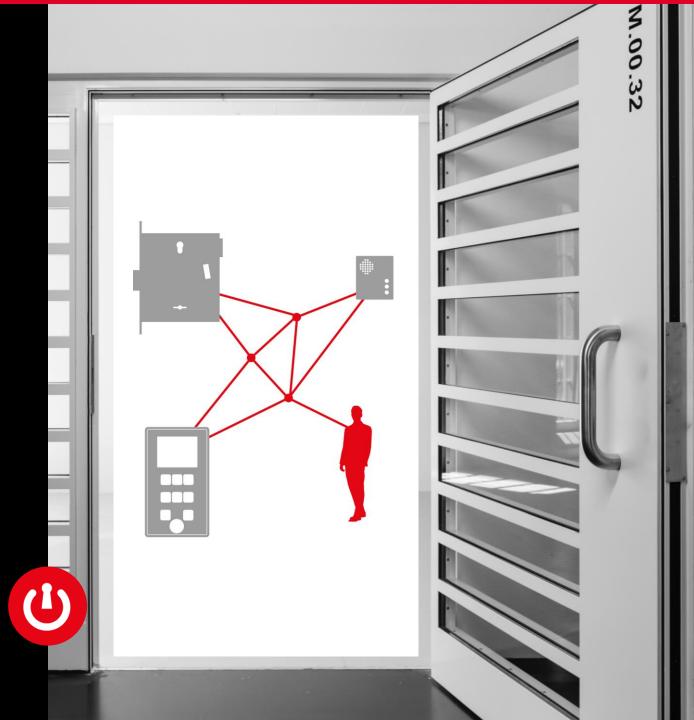

## OPTIMALLY NETWORKED

The HSL terminal is connected to the central unit via TCP/IP. The terminal can be operated from the detention room or via a graphical user interface in the control centre.

The status of the detention area is displayed graphically at all times on the screen at the terminal and in the control centre.

The operator is relieved by the networked adhesive space technology and can concentrate on important work contents.

## **SMART PRISON**

In modern and "smart" prisons, several security systems are constantly and remotely monitored and operated. With locking systems by STUV, the next level of security is reached, as the following functions are integrated to a complete solution:

- Remote monitoring & operation of all HSL locks
- Centralized data management & monitoring of HSL terminals
- Transponder management
- Intelligent airlock control
- Integration into G-SIM Alarm Management System by Geutebrück (optional)