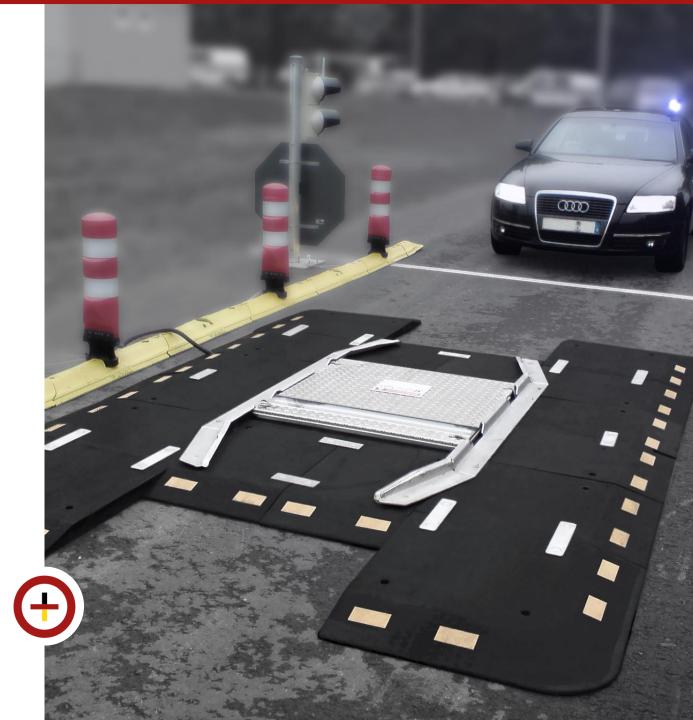

#### VEHICLE SCREENING

#### uniSCAN UVMS

The uniSCAN UVMS is a state-of-the-art, automatic under vehicle screening system, which provides an unmatched quality image of the vehicle's underbody.

With its extreme HD resolution of up to 100 Mpx, it shows even the smallest details of the vehicle's underbody.

Furthermore, advanced AI algorithms are comparing every scan of the same car and alert the operator immediately, if something has been placed under the vehicle.