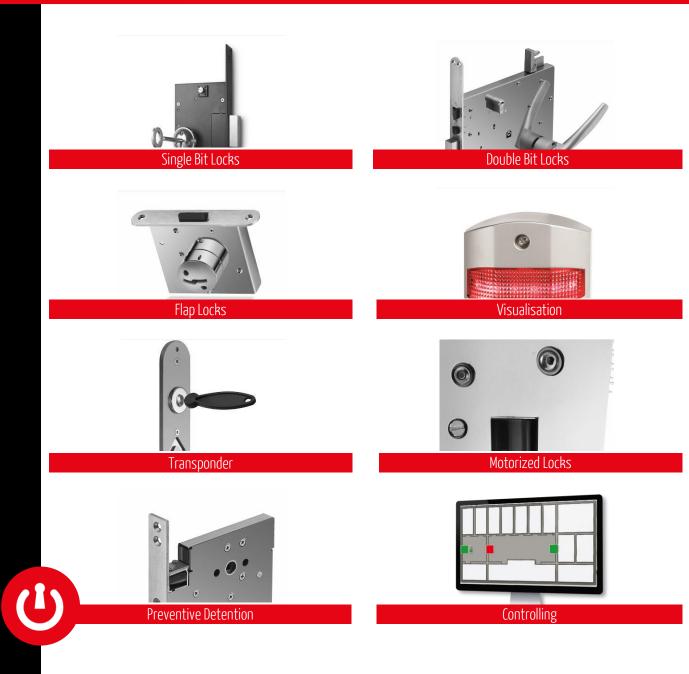

#### HIGH SECURITY LOCKS BY STUV

#### THE HSL SERIES

The STUV HSL series is setting the leading standard in terms of quality and security.

The HSL series consists of mechanical locks, as well as the next generation of "smart" locks, which can be centrally monitored, controlled and which are especially tamper-proofed and manipulation resistant.

#### **UNIQUE FEATURES:**

- Industry-leading standard in terms of quality & security
- Made out of stainless steel
- Maintenance-free levers
- Manipulation resistant
- Integrated into the door with security screws
- Special security keys
- Central & remote monitoring & operation (depending on HSL type)
- German Ü-certificate