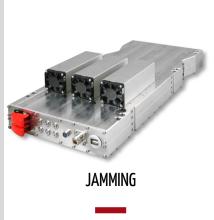

#### XWJ2 JAMMING SYSTEMS

# COUNTERING ANY TRANSMISSION

Smuggled communication devices, such as cellphones, smartphones, mini phones, etc., are still one of the major threats in prisons, as they are used to coordinate the drug trafficking, escape attempts and other criminal activities.

The XWJ2 digital jamming series by unival counters any transmission via blocking the used frequency.

XWJ2 jamming systems are customized for each prison and are amongst the leading "smart jammers" available on the market – high-tech made in Germany.

## XWJ2 JAMMING SYSTEMS

SMART DIGITAL JAMMING OF THE NEXT GENERATION

COUNTER-UAS SOLUTIONS

#### HF SHIELDED ALUMINUM CASE WITH ACTIVE COOLING AND HIGH-GAIN ANTENNAS

The XWJ2 consists of specially designed Aluminum modules, which are completely HF shielded and have an integrated cooling system. Special high-gain antennas are selected for maximum output power.

MODULAR DESIGN

Due to its modular design, the XWJ2 can be easily maintained, extended and upgraded

DIGITAL SYSTEM

Frequencies, jamming modes, output power and other parameters can be freely programmed for maximum performance

119

INTUITIVE SOFTWARE

The XWJ2 software allows easy programming and setup of the jammer. Special algorithms are automatically providing optimized settings

BAND-SELECTIVE JAMMING

Band-selective jamming ensures maximum performance on all relevant threat frequencies.