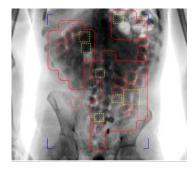

#### HIGH-RES X-RAY IMAGES WITH FULL MATERIAL DISCRIMINATION

All DTP systems provide high-resolution X-ray images, with full material discrimination, either with 3+1 or 7+1 color material coding. Threats and smuggled persons can be easily identified

#### ADVANCED AI THREAT DETECTION

Artificial intelligence helps to detect and identify even the most concealed threats & contrabands

**RELIABLE & SAFE** 

All BV systems are operational proven under harshest conditions. while providing highest safety and superior image quality