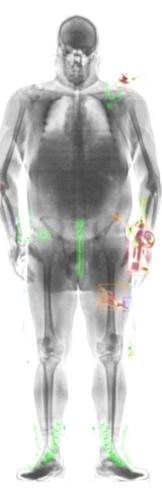

#### CONPASS SMART

The CONPASS SMART is the newest generation of full body scanners: providing high-resolution images, automatic drug detection, highlighting of threats, object & material discrimination and intuitive to operate.

# HIGH-RES IMAGES WITH ARTIFICIAL INTELLIGENCE DETECTION

Special algorithms provide automatic threat and object classification in the provided high-res full body images

#### AUTOMATIC DRUG DETECTION

With the internal drug detections software "Druguard®", drugs are automatically detected and marked inside the human body