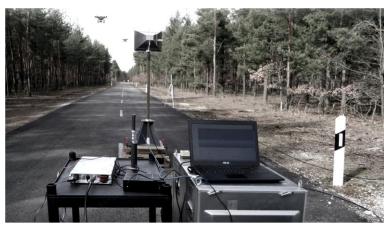

#### unival DRONE DEFENCE SYSTEM

#### DETECTION, SOFT- & HARDKILL OF DRONES

Drones and U.A.V.s are becoming a larger security threat at prisons, as they are often used to deliver weapons, drugs and other threats and contrabands to inmates.

In the worst case, this can lead directly to armed prison outbreaks.

The unival DRONE DEFENCE SYSTEM consists of several specialized subsystems, which can detect incoming drones, jam them or, as a last solution, emit a directed high power electromagnetic pulse (HPEMP) to bring them down on spot.

## unival DRONE DEFENCE SYSTEM

REDUNDANT DEFENCE SYSTEMS AGAINST INCOMING DRONES

TI-LEVEL SECUL

STOP

ELWTER-UAS SOLUTION

0

#### ALL-IN-ONE SOLUTION

The unival DRONE DEFENCE SYSTEM includes subsystems for detection, identification, soft kill & hard kill of drones

RADAR

The advanced radar system identifies incoming drones all day and in every weather condition

THERMAL FUSION TARGETING

For confirmation and real-time tracking of incoming drones, the T-REX comes as a complete solution with advanced targeting algorithms

The XWJ2 jammer is the first line of defense for a targeted soft kill of the drone, thus forcing her to land, hover on spot or fly back.

The High Power Electromagnetic Pulse disables the drone, before it can reach the prison and is therefore the ultimate defence.

THIEM SECURITY SOLUTIONS

1 April