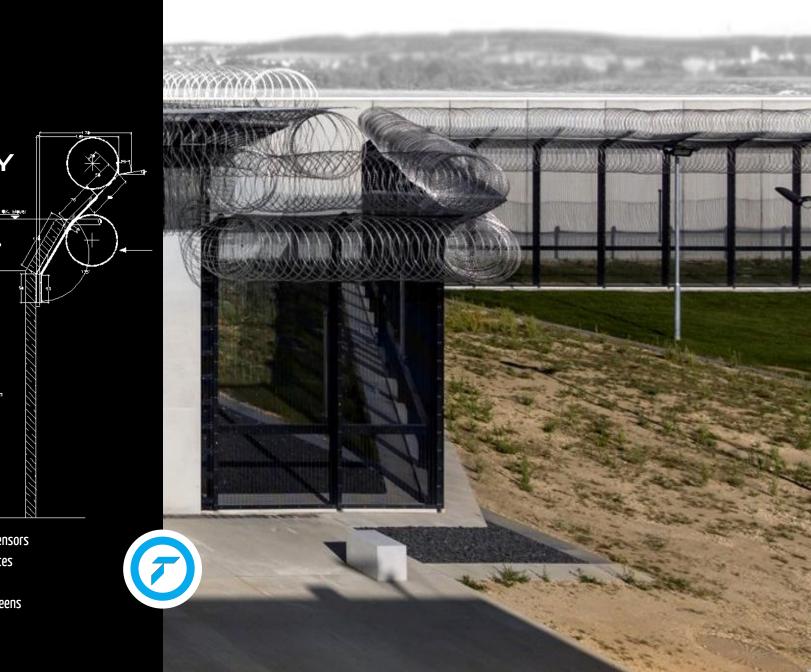

Thiem Security Solutions installes also high -security fences made in Germany, which provide unmatched quality and durability.

- Made out of highest-quality corrosion free materials
- Highly resistant against forced entry / break out with tools
- Integrated detection sensors
- Ballistic resistance fences
- Crash-rated fences
- RPG pre-detonation screens
- 2-Layer-Fences

# ANTI-RAM GATES

THIEM Security Solutions has a long experience in constructing highly-resistant anti-ram security gates, which are specially protected against forced entry and break out.

- Different gate types, like sliding gate, roll gate, turn gate
- Highly resistant against ram and forced entry/break out
- Highly customized according to local requirements
- Highest protection classes (certified)