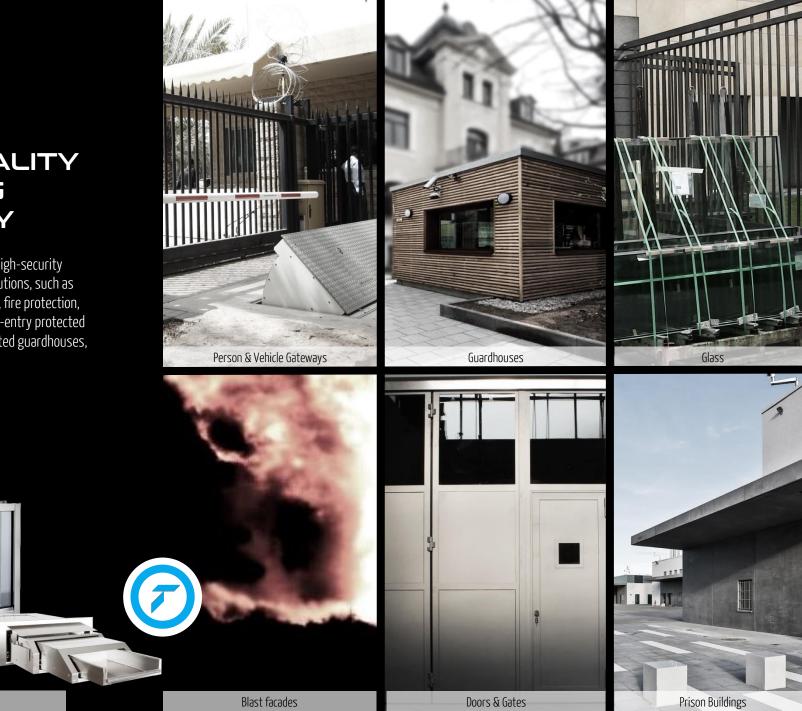

# PRISON BUILDING GATEWAYS

We design & construct turn-key vehicle & person gateways, which make sure that all incoming and outgoing traffic is controlled and checked in the most secure way.

- Design & construction of complete gateways & interlock systems
- High security gates, doors & document counters
- Automatic traffic control systems
- High security bollards & barriers
- Blast protected interlocks
- Integrated screening systems by unival

# PRISON BUILDING INTERIOR

THIEM Security Solutions is a specialized builder for prison interiors, designing and building the following elements:

- Security Center
- Command Rooms
- Server Rooms
- Vehicle Gateways
- Person Gateways
- Visitor booths
- Holding cell doors & windows
- Outer & access doors
- High security windows
- Fire protection doors & elements
- Blast protected building structures
- Transfer trays with intercom system

Thiem Security Solutions installes also high -security fences made in Germany, which provide unmatched quality and durability.

- Made out of highest-quality corrosion free materials
- Highly resistant against forced entry / break out with tools
- Integrated detection sensors
- Ballistic resistance fences
- Crash-rated fences
- RPG pre-detonation screens
- 2-Layer-Fences

# ANTI-RAM GATES

THIEM Security Solutions has a long experience in constructing highly-resistant anti-ram security gates, which are specially protected against forced entry and break out.

- Different gate types, like sliding gate, roll gate, turn gate
- Highly resistant against ram and forced entry/break out
- Highly customized according to local requirements
- Highest protection classes (certified)

# HIGH SECURITY CELL DOORS

THIEM Security Solutions is one of the leading providers of high-quality, custumized prison doors, which are setting a new standard in terms of resistance against forced break out, durability and customization.

## BLAST PROTECTED GUARDHOUSES

All of our high-security guardhouses are specifically designed and tested to withstand explosion blasts up to STANAG level, along with the highest burglary and ballistic protection.