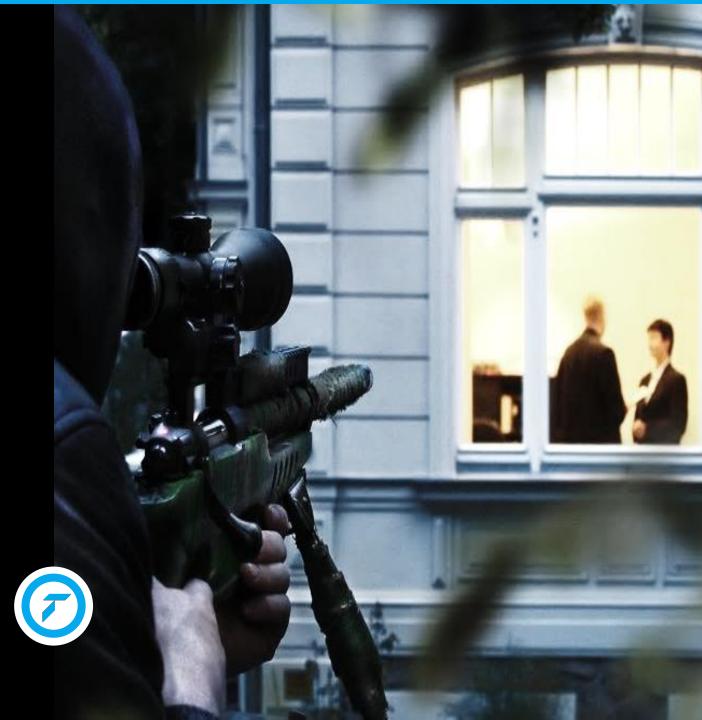

# COUNTERING ANY TRANSMISSION

Smuggled communication devices, such as cellphones, smartphones, mini phones, etc., are still one of the major threats in prisons, as they are used to coordinate the drug trafficking, escape attempts and other criminal activities.

The XWJ2 digital jamming series by unival counters any transmission via blocking the used frequency.

XWJ2 jamming systems are customized for each prison and are amongst the leading "smart jammers" available on the market – high-tech made in Germany.