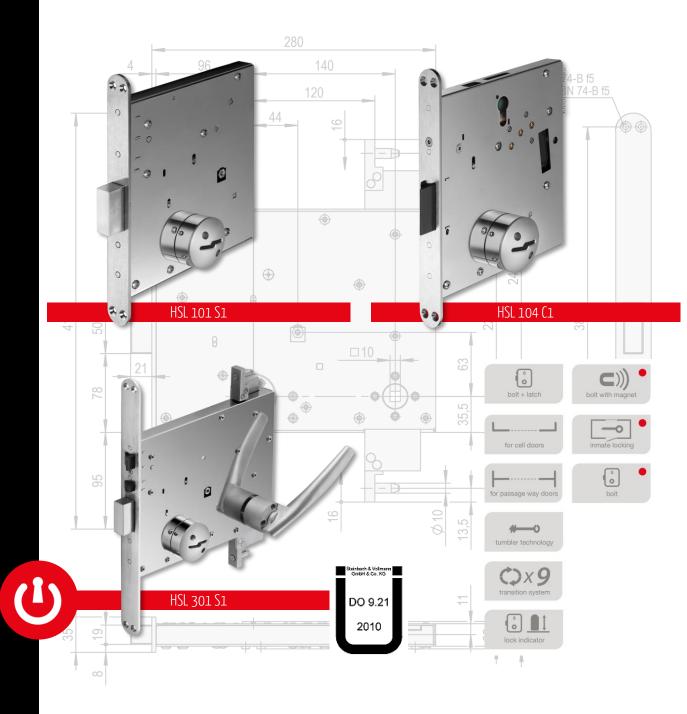

#### HIGH SECURITY LOCKS BY STUV

#### THE HSL SERIES

The STUV HSL series is setting the leading standard in terms of quality and security.

The HSL series consists of mechanical locks, as well as the next generation of "smart" locks, which can be centrally monitored, controlled and which are especially tamper-proofed and manipulation resistant.

#### **UNIQUE FEATURES:**

- Industry-leading standard in terms of quality & security
- Made out of stainless steel
- Maintenance-free levers
- Manipulation resistant
- Integrated into the door with security screws
- Special security keys
- Central & remote monitoring & operation (depending on HSL type)
- German Ü-certificate