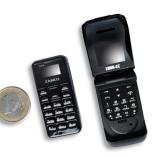

#### UNISCAN FMD® PLUS

With the uniSCAN FMD PLUS, cellphones and other ferrometal contrabands, such as razor blades, tattoo needles, etc. are reliably detected, even if concealed inside the body.

The uniSCAN FMD PLUS is completely passive and therefore safe for pregnant women and people with pacemakers.

#### DETECTS CELL PHONES & CONTRABANDS

Screens inmates & their belongings Scans ON and INSIDE the body Screens through walls & inside objects

DETECTS SMALLEST PHONES AVAILABLE ON THE MARKET!