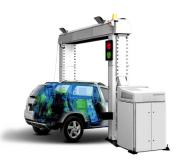

#### VEHICLE SCREENING

#### DTP X-RAY PORTALS

DTP drive-through X-ray portals have been specifically designed for screening occupied vehicles, trucks and cargo.

They are the perfect solution to prohibit any smuggling of persons or threat objects into or out of a prison.

The low transmission X-ray screening makes it safe for the driver and vehicle occupants, while showing the complete interior of the screened vehicles; thus making it easy to detect any smuggled person or contraband.