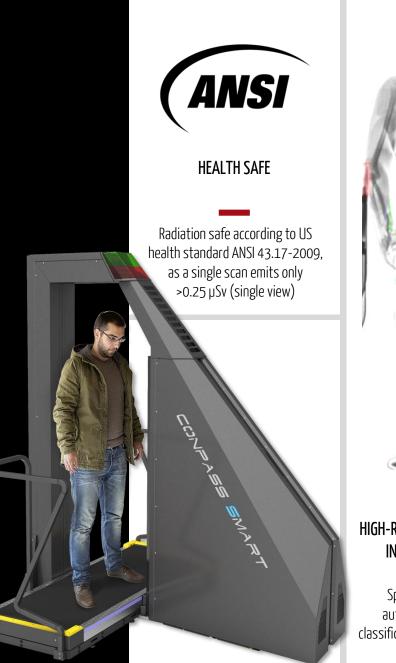

#### CONPASS SMART

The CONPASS SMART is the newest generation of full body scanners: providing high-resolution images, automatic drug detection, highlighting of threats, object & material discrimination and intuitive to operate.

Furthermore, CONPASS SMART is completely safe according to ANSI 43.17-2009 health standard for general people screening.

CONPASS SMART can be setup quickly and even transported easily to another location, if required. Also available as dual-view version.

# CONPASS SMART

THE WORLD'S LEADING LOW-TRANSMISSION X-RAY FULL BODY SCANNER