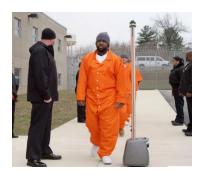

#### UNISCAN FMD® PLUS

With the uniSCAN FMD PLUS, cellphones and other ferrometal contrabands, such as razor blades, tattoo needles, etc. are reliably detected, even if concealed inside the body.

The uniSCAN FMD PLUS is completely passive and therefore safe for pregnant women and people with pacemakers.

Furthermore, the uniSCAN FMD PLUS can be used everywhere, even outside at the courtyard or behind doors or corners – screen inmates wherever you want, whenever possible!

Also personal objects, such as matrasses, clothes, books, etc. can be screened for contrabands.

#### DETECTS CELL PHONES & CONTRABANDS

Screens inmates & their belongings Scans ON and INSIDE the body Screens through walls & inside objects

DETECTS SMALLEST PHONES AVAILABLE ON THE MARKET!

#### SCANS QUICKLY

Highest throughput Up to 60 people per minute Simple pass-by operation

**PASSIVE DETECTION** 

Emits NO signal

Safe for staff & inmates

Safe for pacemakers & pregnant