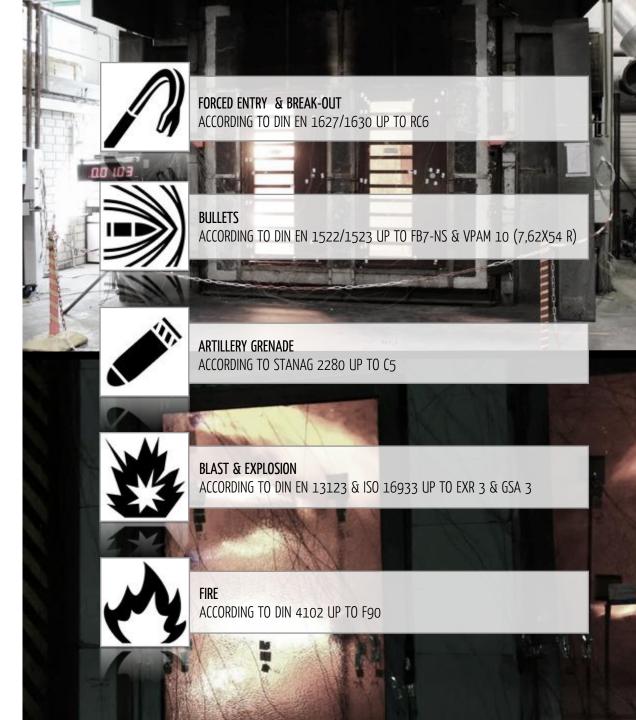

#### BUILDING PROTECTION ON THE HIGHEST LEVEL

Together with our partner company, we provide high-level building protection, ranging from blast resistant doors & bullet proofed windows up to complete pre-fabricated guard houses.

All building security products are manufactured and designed in Germany and are fully tested and certified, thus reaching the highest protection levels achievable.

# HIGH-QUALITY BUILDING SECURITY

High-security & certified construction solutions, such as

- Ballistic doors and windows,
- Fire protection,
- Gateways & sluices,
- Blast resistant walls,
- Forced-entry protected building parts,
- Blast-protected guardhouses,
- and others...

# HIGHEST PROTECTION LEVELS

unival and ist partner provide highest protection against multiple threats. Due to our inhouse R&D, we are able to offer resistant classes, where others quit.

We test all of our manufactured items and constructions according to the hardest conditions available.