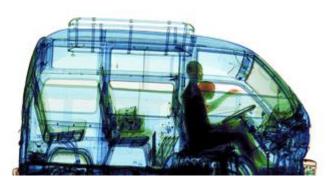

#### DTP X-RAY PORTALS

DTP drive-through X-ray portals have been specifically designed for screening occupied vehicles, trucks and cargo.

They are the perfect solution to prohibit any smuggling of persons or threat objects into or out of a prison.

The low transmission X-ray screening makes it safe for the driver and vehicle occupants, while showing the complete interior of the screened vehicles; thus making it easy to detect any smuggled person or contraband.

#### HIGH-RES X-RAY IMAGES WITH FULL MATERIAL DISCRIMINATION

All DTP systems provide high-resolution X-ray images, with full material discrimination, either with 3+1 or 7+1 color material coding. Threats and smuggled persons can be easily identified

#### HIGH STEEL PENETRATION

DTP systems provide steel penetration up to 60 mm (vehicle scanner) and 320 mm (truck/cargo scanner)

Vehicles can be screened with up to 25 km/h, which provides a high traffic flow