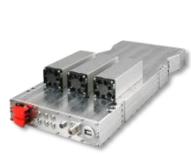

JAMMING

The XWJ2 jammer is the first line of defense for a targeted soft kill of the drone, thus forcing her to land, hover on spot or fly back.

RADAR

The advanced radar system identifies incoming drones all day and in every weather condition

HPEM

The High Power Electromagnetic Pulse disables the drone, before it can reach critical locations and is therefore the ultimate defense.

어니 망양킹 - ⊕ --