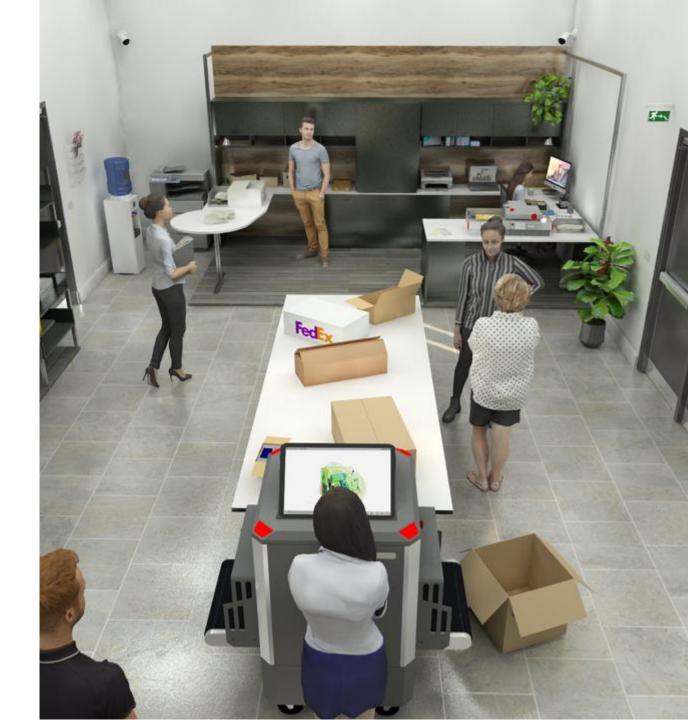

# MAIL ROOM SECURITY

#### CHECKING ALL INCOMING MAIL, PARCELS & DELIVERIES

The BV series are used in embassies and consulates worldwide to screen incoming handbags, and visitor's belongings, as well as incoming parcels, mail and supplier deliveries.

#### **BV X-RAY SYSTEMS**

With the BV X-ray inspection systems, all incoming parcels and boxes can be X-rayed and analyzed for chemical threats, explosives and contrabands.

Stor.

ME -