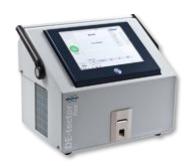

#### **CONPASS SMART**

The CONPASS SMART is the newest generation of full body scanners: providing high-resolution images, automatic drug detection, highlighting of threats, object & material discrimination and intuitive to operate.

Furthermore, CONPASS SMART is completely safe according to ANSI 43.17-2009 health standard for general people screening.

CONPASS SMART can be setup quickly and even transported easily to another location, if required. Also available as dual-view version.

# CONPASS SMART

THE WORLD'S LEADING LOW-TRANSMISSION X-RAY FULL BODY SCANNER Kadiation safe according to US<br/>health standard ANSI 43.17-2009,<br/>as a single scan emits only<br/>>0.25 μSv (single view)

#### AUTOMATIC DRUG DETECTION

With the internal drug detections software "Druguard<sup>®</sup>", drugs are automatically detected and marked inside the human body