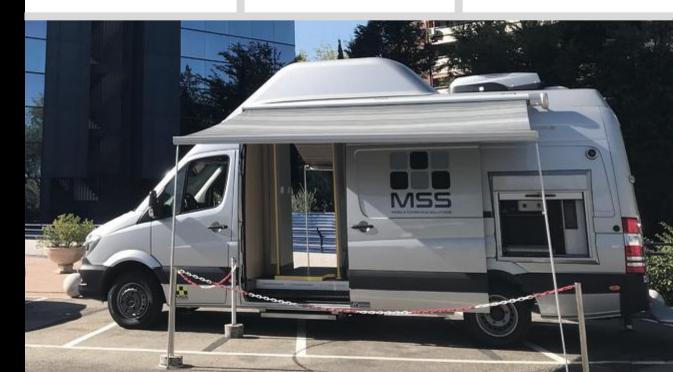

#### MSS SCREENING VAN

For protecting high-ranking governmental persons, the MSS SCREENING VAN provides a complete screening checkpoint for every outside event, such as public events, speeches or other venues, whenever needed.

A security perimeter can be set up within minutes, with complete screening, surveillance and access security

## MSS SCREENING VAN

COMPLETE CHECKPOINT SECURITY ON-DEMAND