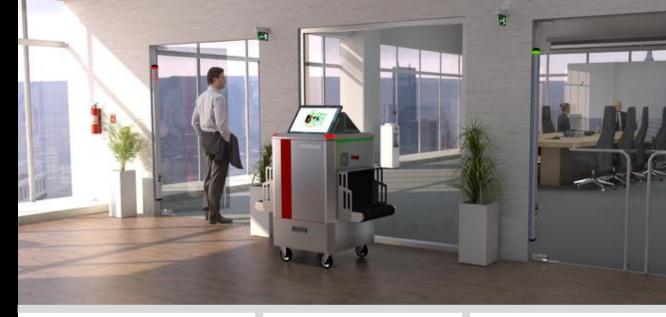

#### KEEPING BUGS & TRANSMITTERS OUT OF YOUR PREMISSES

In order to screen all incoming persons for transmitters and recording devices, unival offers special screening systems, which discretely screen visitors, staff and other persons for transmitters at the entrance of sensitive areas.

# PROHIBIT THE INTRUSION OF TRANS-MITTERS

devices.

#### uniSCAN FMD 500

The uniSCAN FMD 500 is deployed at data centers or sensitive rooms to detect even smallest transmitters and USB sticks.