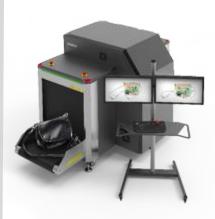

#### **BV SYSTEM SERIES**

The BV series are used in embassies and consulates worldwide to screen incoming handbags, and visitor's belongings, as well as incoming parcels, mail and supplier deliveries.

The BV series comes with enhanced threat detection capabilities,

# BV X-RAY INSPECTION SYSTEMS

FOR FINDING CONTRABANDS, WEAPONS & THREATS

# ADVANCED AI THREAT DETECTION

Artificial intelligence helps to detect and identify even the most concealed threats & contrabands

**RELIABLE & SAFE** 

All BV systems are operational proven under harshest conditions, while providing highest safety and superior image quality

# BV X-RAY INSPECTION SYSTEMS

MAKING EMBASSIES & CONSULATES SAFE