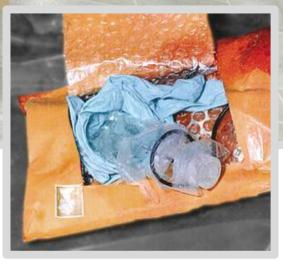

#### SCANMAIL 10K

With the Scanmail 10K, up to 10.000 letters per hour can be screened for letter bombs. Easy to operate, safe and reliable

#### BRUKER TRACE DETECTORS

The Bruker Trace Detectors help to identify any suspicious substance, liquid or gel for explosives and drugs.