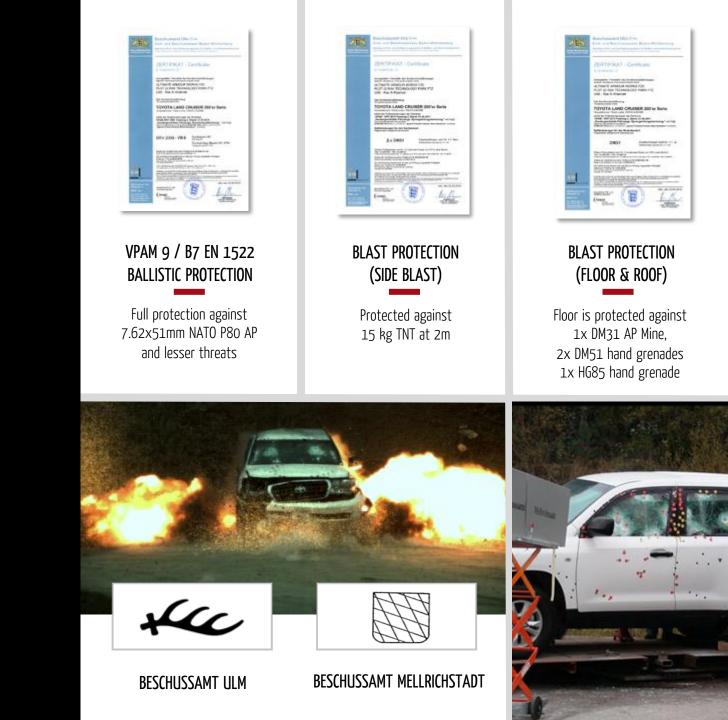

#### HIGHEST PROTECTION ARMORED VEHICLES, TESTED & CERTIFIED IN GERMANY

unival provides high-quality armored vehicles for the protection of governmental staff and diplomatic missions.

Achieving highest protection classes, these vehicles give maximum security and mobility

# ARMORED VEHICLES

PROTECT YOUR DIPLOMATIC STAFF

\_\_\_\_\_\_-⊕-