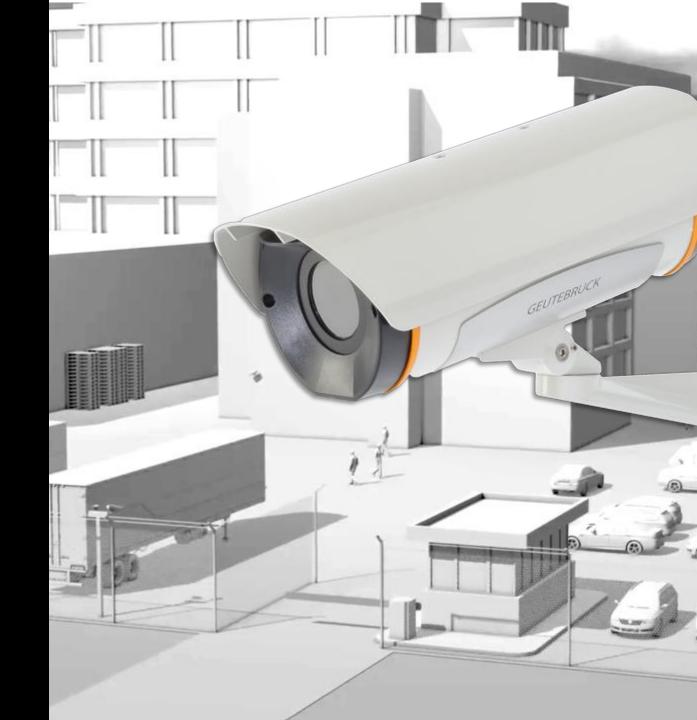

# COVERT WEAPON SCREENING

#### uniSCAN<sup>®</sup> FMD 900

With the uniSCAN FMD 900, visitors are discretely screened at the perimeter of an embassy for firearms and BBIEDS with metal shrapnell.

The uniSCAN FMD 900 is completely passive and therefore safe for pregnant women and people with pacemakers.

Furthermore, the uniSCAN FMD 900 can be installed behind walls or inside door frames, in order to generate a pre-alarm without alerting the suspect.