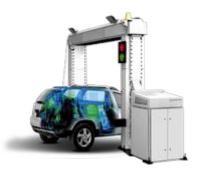

# VEHICLE SCREENING

#### DTP X-RAY PORTALS

DTP drive-through X-ray portals have been specifically designed for screening occupied vehicles, trucks and cargo.

They are the perfect solution to prohibit any smuggling of persons or threat objects into or out of a prison.

The low transmission X-ray screening makes it safe for the driver and vehicle occupants, while showing the complete interior of the screened vehicles; thus making it easy to detect any smuggled person or contraband.