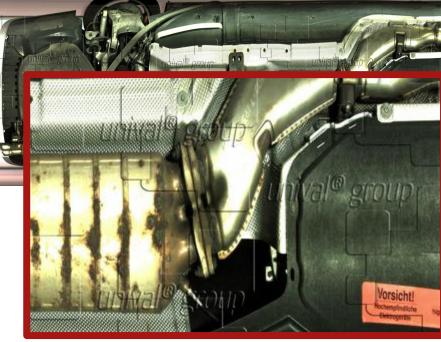

#### uniSCAN<sup>®</sup> UVMS

The uniSCAN UVMS is a state-of-the-art, automatic under vehicle screening system, which provides an unmatched quality image of the vehicle's underbody.

With its extreme HD resolution of up to 100 Mpx, it shows even the smallest details of the vehicle's underbody.

Furthermore, advanced AI algorithms are comparing every scan of the same car and alert the operator immediately, if something has been placed under the vehicle.

#### UNMATCHED RESOLUTION

With a resolution of up to 100 Mpx and a zoom down to 1 mm, even smallest deteriorations can be spotted easily