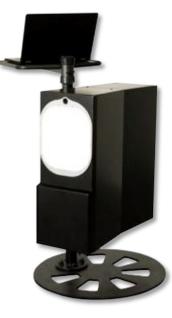

#### uniSCAN<sup>®</sup> FMD 900

With the uniSCAN FMD 900, visitors are discretely screened at the perimeter of an embassy for firearms and BBIEDS with metal shrapnell.

The uniSCAN FMD 900 is completely passive and therefore safe for pregnant women and people with pacemakers.

Furthermore, the uniSCAN FMD 900 can be installed behind walls or inside door frames, in order to generate a pre-alarm without alerting the suspect.

# uniSCAN® FMD 900

SCREEN YOUR VISITORS COVERTLY FOR ASSAULT FIREARMS AND BBIEDS

Screens visitors at the outer

premises for large firearms and

BBIEDs in a pressure cooker or

with a high amount of metal

shrapnel

Highest throughput Up to 60 people per minute, Simple pass-by operation. Covert screening possible

HEALTH SAFE

Emits NO signal Safe for all persons Safe for pacemakers & pregnant