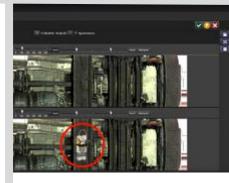

#### uniSCAN<sup>®</sup> UVMS

The uniSCAN UVMS is a state-of-the-art, automatic under vehicle screening system, which provides an unmatched quality image of the vehicle's underbody.

With its extreme HD resolution of up to 100 Mpx, it shows even the smallest details of the vehicle's underbody.

Furthermore, advanced AI algorithms are comparing every scan of the same car and alert the operator immediately, if something has been placed under the vehicle.

#### AUTOMATIC COMPARISON

Advanced detection algorithms alert the operator if any deterioration to previous scans is detected