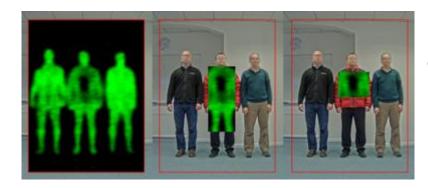

# FULL BODY X-RAY SCREENING

#### **CONPASS SMART**

The CONPASS SMART is the newest generation of full body scanners: providing high-resolution images, automatic drug detection, highlighting of threats, object & material discrimination and intuitive to operate.

Furthermore, CONPASS SMART is completely safe according to ANSI 43.17-2009 health standard for general people screening.

CONPASS SMART can be setup quickly and even transported easily to another location, if required. Also available as dual-view version.

#### AUTOMATIC DRUG DETECTION

With the internal drug detections software "Druguard<sup>®</sup>", drugs are automatically detected and marked inside the human body