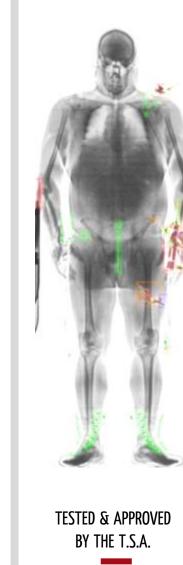

# TESTED & APPROVED BY THE T.S.A.

High performance peoplescreening camera that has passed operational testing with US Transportation Security Administration

High performance peoplescreening camera that has passed operational testing with US Transportation Security Administration