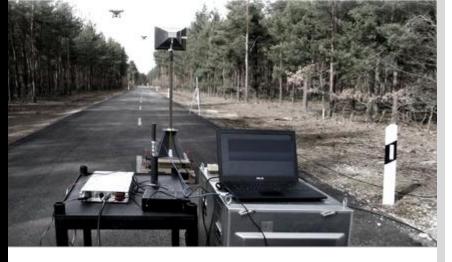

Especially professional and highly-sophisticated drones are becoming harder to counter by conventional means.

The unival DRONE DEFENCE SYSTEM consists of several specialized subsystems, which can detect incoming drones, jam them or, as a last solution, emit a directed high power electromagnetic pulse (HPEMP) to bring them down on spot.

#### ALL-IN-ONE SOLUTION

The unival DRONE DEFENCE SYSTEM includes subsystems for detection, identification, soft kill & hard kill of drones

THERMAL FUSION TARGETING

For confirmation and real-time tracking of incoming drones, the T-REX comes as a complete solution with advanced targeting algorithms

JAMMING

The XWJ2 jammer is the first line of defense for a targeted soft kill of the drone, thus forcing her to land, hover on spot or fly back.

RADAR

The advanced radar system identifies incoming drones all day and in every weather condition

HPEM

The High Power Electromagnetic Pulse disables the drone, before it can reach critical locations and is therefore the ultimate defense.

어니 망양킹 - ⊕ --