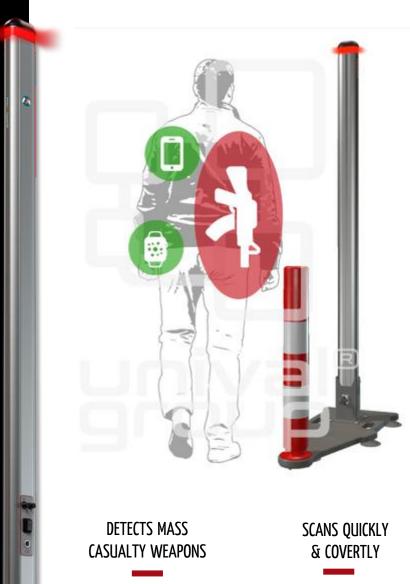

# uniSCAN® FMD 900

SCREEN YOUR VISITORS COVERTLY FOR ASSAULT FIREARMS AND BBIEDS

Screens visitors at the outer

premises for large firearms and

BBIEDs in a pressure cooker or

with a high amount of metal

shrapnel

Highest throughput Up to 60 people per minute, Simple pass-by operation. Covert screening possible

HEALTH SAFE

Emits NO signal Safe for all persons Safe for pacemakers & pregnant