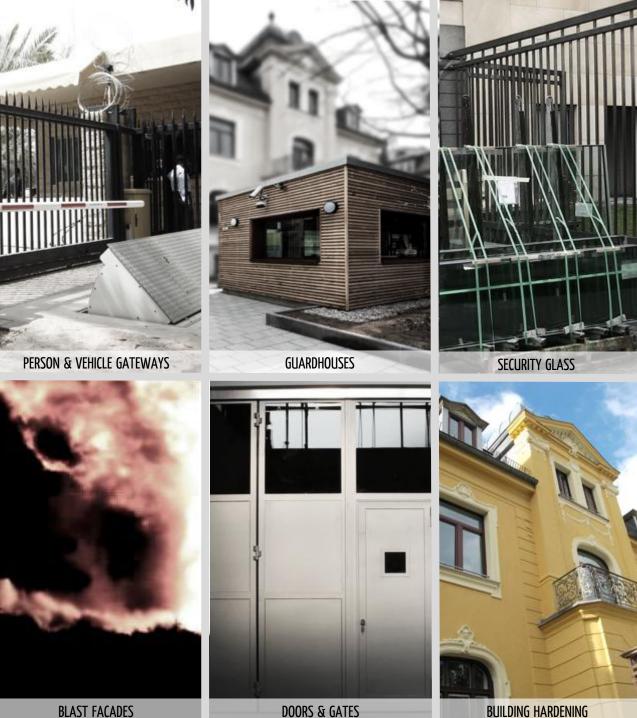

# HIGH-QUALITY BUILDING SECURITY

High-security & certified construction solutions, such as

- Ballistic doors and windows,
- Fire protection,
- Gateways & sluices,
- Blast resistant walls,
- Forced-entry protected building parts,
- Blast-protected guardhouses,
- and others...

Visa counters

**BLAST FACADES** 

**BUILDING HARDENING** 

# HIGHEST PROTECTION LEVELS

unival and ist partner provide highest protection against multiple threats. Due to our inhouse R&D, we are able to offer resistant classes, where others quit.

We test all of our manufactured items and constructions according to the hardest conditions available.