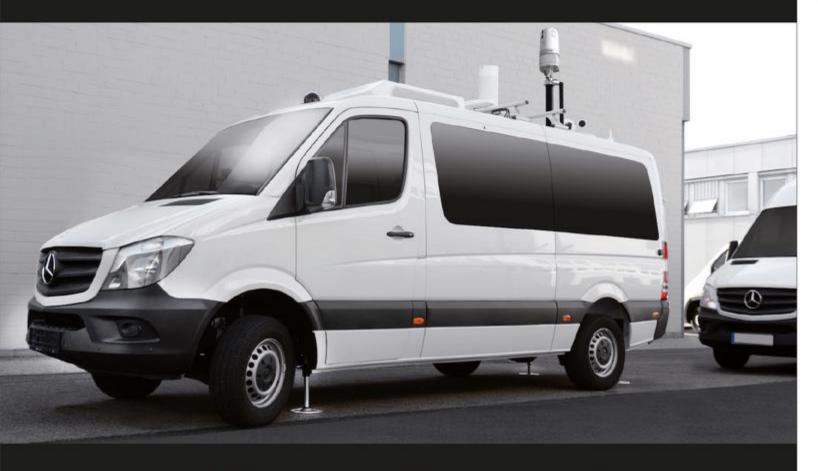

# MOBILE CHECKPOINT

#### MSS SCREENING VAN

For protecting high-ranking governmental persons, the MSS SCREENING VAN provides a complete screening checkpoint for every outside event, such as public events, speeches or other venues, whenever needed.

A security perimeter can be set up within minutes, with complete screening, surveillance and access security

## MSS SCREENING VAN

COMPLETE CHECKPOINT SECURITY ON-DEMAND