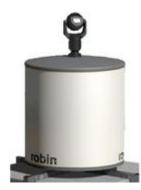

#### uniSCAN<sup>®</sup> FMD 900

With the uniSCAN FMD 900, visitors are discretely screened at the perimeter of an embassy for firearms and BBIEDS with metal shrapnell.

The uniSCAN FMD 900 is completely passive and therefore safe for pregnant women and people with pacemakers.

Furthermore, the uniSCAN FMD 900 can be installed behind walls or inside door frames, in order to generate a pre-alarm without alerting the suspect.

# uniSCAN® FMD 900

SCREEN YOUR VISITORS COVERTLY FOR ASSAULT FIREARMS AND BBIEDS

Screens visitors at the outer

premises for large firearms and

BBIEDs in a pressure cooker or

with a high amount of metal

shrapnel