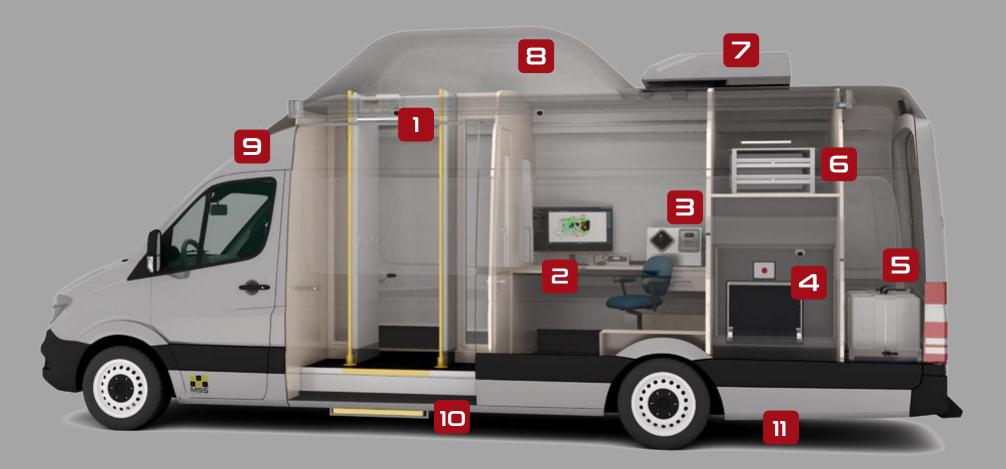

#### PERSON SCREENING

The MSS SCREENING VAN has integrated person screening systems, such as a walk-through metal detector and others

#### **BAG SCREENING**

The integrated BV 5030 baggage screening system provides highquality X-ray images of any scanned object in real time

Several cameras provide 360° surveillance, a video stream of the screened objects, facial recognition and other features

SURVEILLANCE

WITH THE MSS SCREENING VAN, AN EXTENDED SECURITY PERIMETER CAN BE CREATED WITH FULL SCREENING OF ALL INCOMING PERSONS AND VISITORS. THE SECURITY LEVEL CAN BE RAISED ON DEMAND AND ALL UNWANTED PERSONS ARE IDENTIFIED AND KEPT OUT BEFORE EVEN COMING CLOSE.