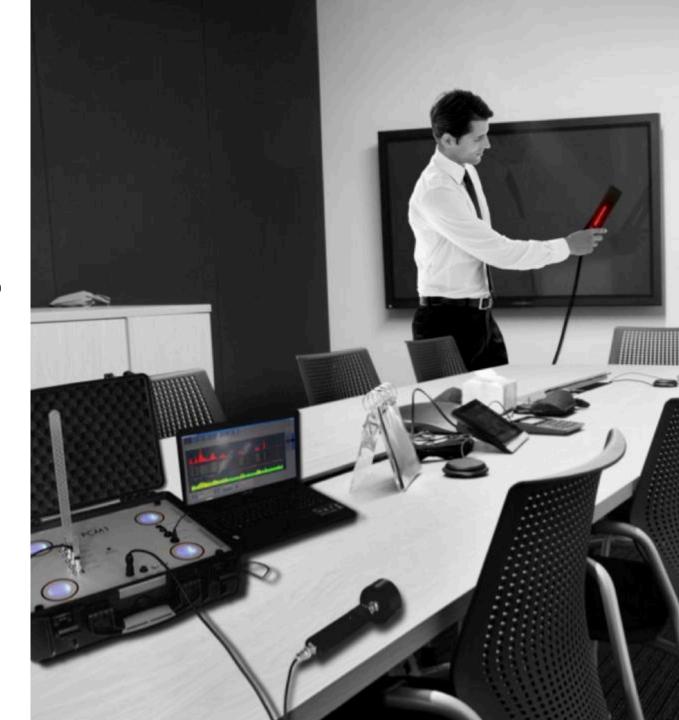

# unival CM-SYSTEMS

WHEN MISSING A BUG IS NOT AN OPTION

The unival PCM1 provides automatic sweeps for analog and digital transmitters, as well as powerful frequency analysis tools. With the field strength and sonar probes you can pinpoint and locate any bug or transmitting device.

The HCM1 provides fast scans for bugs in limited spaces or whenever a comprehensive search is not possible.

SCANSILC 2430

See through any object with the portable X-ray Scansilc 2430, which provides even full material discrimination.