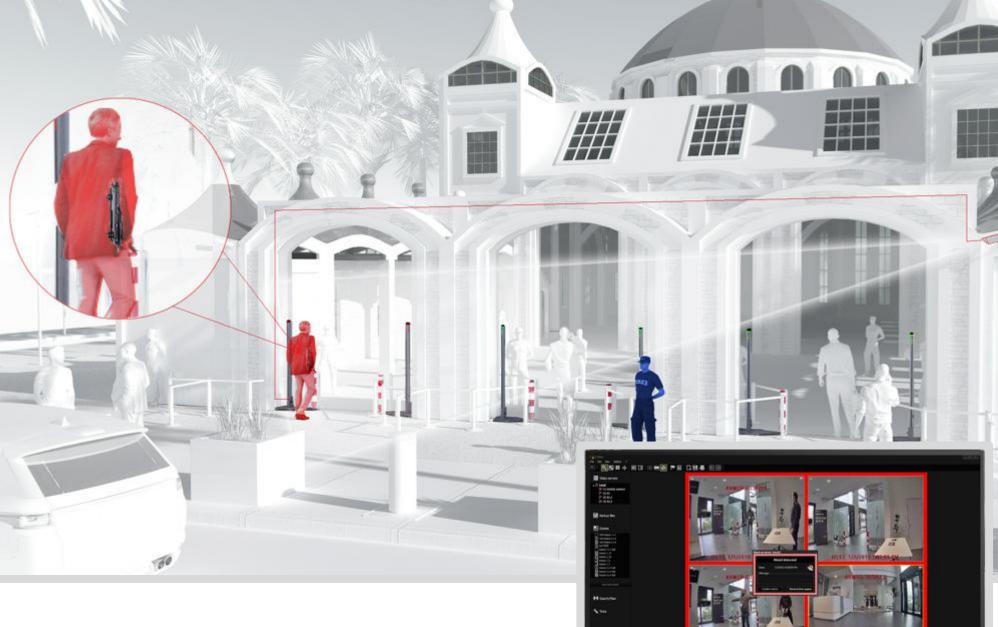

# COVERT WEAPON SCREENING

#### uniSCAN<sup>®</sup> FMD 900

With the uniSCAN FMD 900, visitors are discretely screened at the perimeter of an embassy for firearms and BBIEDS with metal shrapnell.

The uniSCAN FMD 900 is completely passive and therefore safe for pregnant women and people with pacemakers.

Furthermore, the uniSCAN FMD 900 can be installed behind walls or inside door frames, in order to generate a pre-alarm without alerting the suspect.

#### INTEGRATION INTO GEUTEBRÜCK G-SIM

Full integration into Geutebrück's Alarm Management System for covert person screening via unival plugin

Dell

THE UNISCAN FMD 900 CAN BE CONNECTED TO THE GEUTEBRÜCK ALARM MANAGEMENT SYSTEM FOR A "SILENT" ALARM, WITHOUT ALERTING THE SUSPECT.