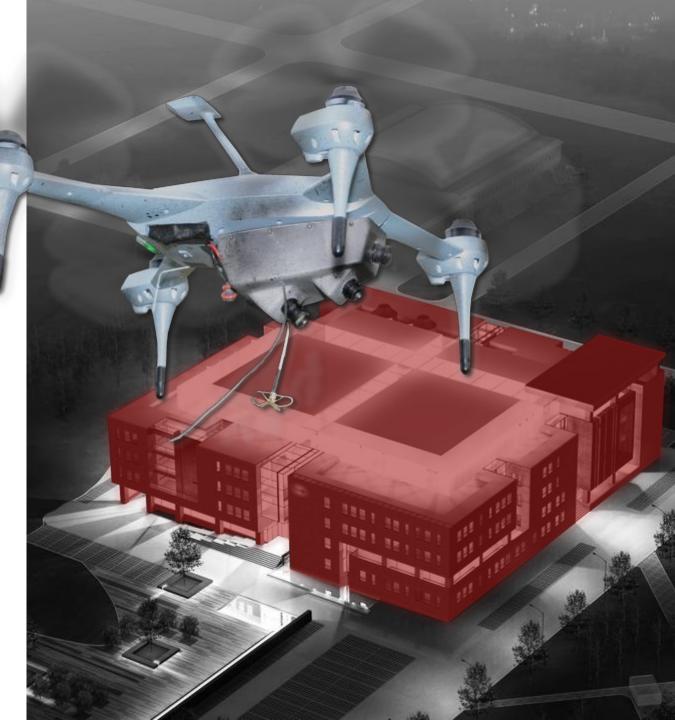

# unival DRONE DEFENCE SYSTEM

#### DETECTION, SOFT- & HARDKILL OF DRONES

Drones and U.A.V.s are becoming a larger security threat for embassies, as they can be used for surveillance, the delivery of weapons or IED assassinations of high-ranking diplomatic personnel.

Especially professional and highly-sophisticated drones are becoming harder to counter by conventional means.

The unival DRONE DEFENCE SYSTEM consists of several specialized subsystems, which can detect incoming drones, jam them or, as a last solution, emit a directed high power electromagnetic pulse (HPEMP) to bring them down on spot.