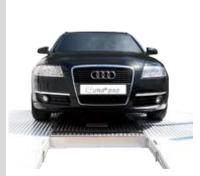

#### uniSCAN<sup>®</sup> UVMS

The uniSCAN UVMS is a state-of-the-art, automatic under vehicle screening system, which provides an unmatched quality image of the vehicle's underbody.

With its extreme HD resolution of up to 100 Mpx, it shows even the smallest details of the vehicle's underbody.

Furthermore, advanced AI algorithms are comparing every scan of the same car and alert the operator immediately, if something has been placed under the vehicle.

# uniSCAN UVMS

DETECTING EVEN SMALLEST THREATS OR CONTRABANDS

#### UNMATCHED RESOLUTION

With a resolution of up to 100 Mpx and a zoom down to 1 mm, even smallest deteriorations can be spotted easily

#### FULL COLOR SCAN

The uniSCAN UVMS provides full color scans at every weather condition, at all times of the day

## FASTEST SCANNING SPEED

The uniSCAN UVMS can scan vehicles up to 40 km/h, without any loss in image quality.

#### AUTOMATIC COMPARISON

Advanced detection algorithms alert the operator if any deterioration to previous scans is detected