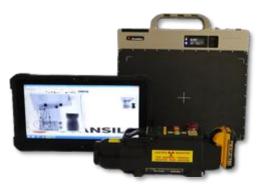

The HCM1 provides fast scans for bugs in limited spaces or whenever a comprehensive search is not possible.

SCANSILC 2430

See through any object with the portable X-ray Scansilc 2430, which provides even full material discrimination.