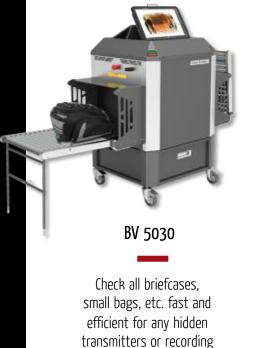

#### **BAG SCREENING**

The integrated BV 5030 baggage screening system provides highquality X-ray images of any scanned object in real time

Several cameras provide 360° surveillance, a video stream of the screened objects, facial recognition and other features