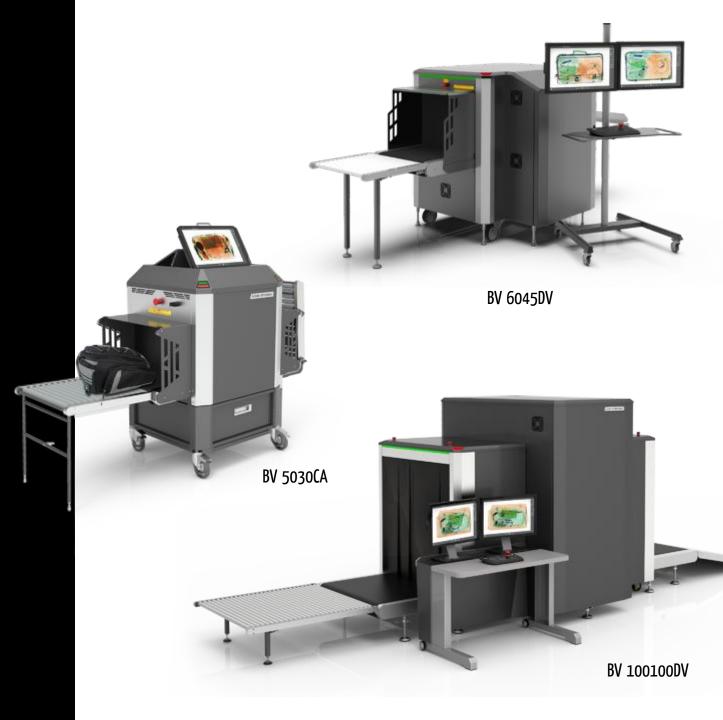

#### **BV SYSTEM SERIES**

The BV series are used in embassies and consulates worldwide to screen incoming handbags, and visitor's belongings, as well as incoming parcels, mail and supplier deliveries.

The BV series comes with enhanced threat detection capabilities,

# BV X-RAY INSPECTION SYSTEMS

FOR FINDING CONTRABANDS, WEAPONS & THREATS

# BV X-RAY INSPECTION SYSTEMS

MAKING EMBASSIES & CONSULATES SAFE