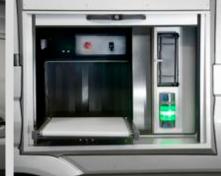

#### **BAG SCREENING**

The integrated BV 5030 baggage screening system provides highquality X-ray images of any scanned object in real time

Several cameras provide 360° surveillance, a video stream of the screened objects, facial recognition and other features