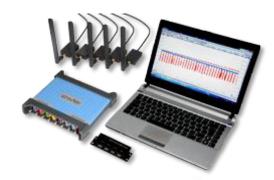

# DETECT & MONITOR ALL TRANS-MISSIONS

CENTRAL MONONITORING OF ALL SIGNALS FROM THE COMMAND & CONTROL ROOM

Monitor frequencies in conferences and meetings in real-time with the unival PCM1 and analyze the signals immediately.

unival SAM8

Detect and locate cell phone & GSM data transmissions inside your premises.