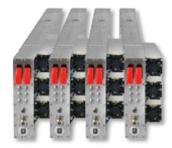

#### **DE-TECTOR FLEX**

The De-Tector Flex is a lightweight desktop trace detector, which provides explosives & drug identification within seconds via swiping.

#### ROADRUNNER

The Bruker Roadrunner is a handheld trace detector, which can analyze surfaces and gases for drugs and explosives.

The RAPID*plus* is a complete remote analytic station for

RAPID*plus* 

detection harmful gases and chemical warfare agents and can be easily installed on a roof.