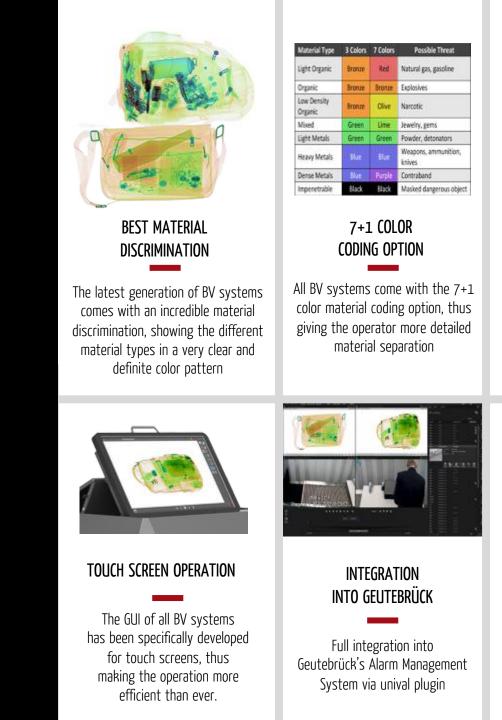

#### HIGH-RES X-RAY IMAGES WITH FULL MATERIAL DISCRIMINATION

All DTP systems provide high-resolution X-ray images, with full material discrimination, either with 3+1 or 7+1 color material coding. Threats and smuggled persons can be easily identified

# ADVANCED AI THREAT DETECTION

Artificial intelligence helps to detect and identify even the most concealed threats & contrabands

**RELIABLE & SAFE** 

All BV systems are operational proven under harshest conditions, while providing highest safety and superior image quality