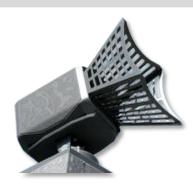

#### THRUVISION TAC

Proven people-screening camera that sees any type of item – including metal, plastic, ceramic, gel, liquid, powder and paper – hidden in peoples' clothing at distances of 3 to 10m.

Designed to screen moving people, the TAC is completely safe and non-intrusive, and uses Thruvision's patented terahertz technology.

# THRUVISION TAC

VISUALIZING THE THREAT

#### STAND-OFF DETECTION

Designed for screening moving people for concealed threat items, as well as stationary subjects, from a distance of 3 – 10 meters

HEALTH SAFE

The TAC is completely passive and emits no radiation. It is therefore safe for all people, even pregnant or persons with a pacemaker

# TESTED & APPROVED BY THE T.S.A.

High performance peoplescreening camera that has passed operational testing with US Transportation Security Administration