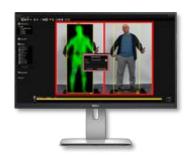

#### THRUVISION TAC

Proven people-screening camera that sees any type of item – including metal, plastic, ceramic, gel, liquid, powder and paper – hidden in peoples' clothing at distances of 3 to 10m.

Designed to screen moving people, the TAC is completely safe and non-intrusive, and uses Thruvision's patented terahertz technology.

# THRUVISION TAC

VISUALIZING THE THREAT

#### STAND-OFF DETECTION

Designed for screening moving people for concealed threat items, as well as stationary subjects, from a distance of 3 – 10 meters

HEALTH SAFE

The TAC is completely passive and emits no radiation. It is therefore safe for all people, even pregnant or persons with a pacemaker

# TESTED & APPROVED BY THE T.S.A.

High performance peoplescreening camera that has passed operational testing with US Transportation Security Administration