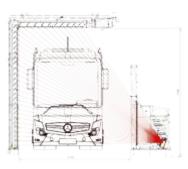

#### MSS SCREENING VAN

For protecting high-ranking governmental persons, the MSS SCREENING VAN provides a complete screening checkpoint for every outside event, such as public events, speeches or other venues, whenever needed.

A security perimeter can be set up within minutes, with complete screening, surveillance and access security

SURVEILLANCE

WITH THE MSS SCREENING VAN, AN EXTENDED SECURITY PERIMETER CAN BE CREATED WITH FULL SCREENING OF ALL INCOMING PERSONS AND VISITORS. THE SECURITY LEVEL CAN BE RAISED ON DEMAND AND ALL UNWANTED PERSONS ARE IDENTIFIED AND KEPT OUT BEFORE EVEN COMING CLOSE.