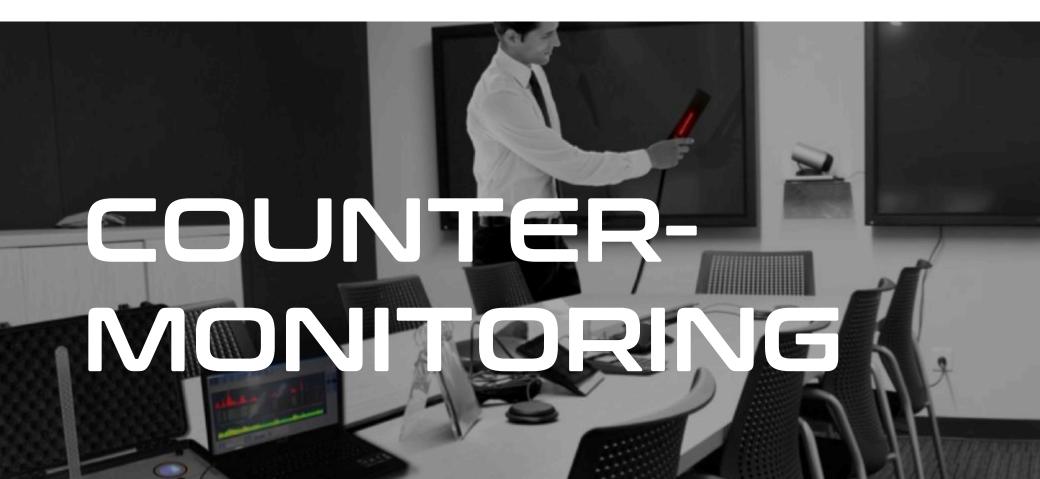

# TAP-PROOFED EMBASSIES

#### COUNTERING ANY TRANSMISSION

Smuggled transmission & recording devices, such as bugs, smartphones, mini phones, wireless mini cams etc., are still one of the major threats in embassies and their premises.

unival offers a wide range countermonitoring systems, ranging from latest generation digital jamming systems to professional transmission detection & analysis equipment.