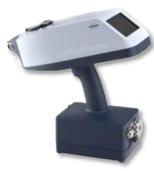

#### THRUVISION TAC

Proven people-screening camera that sees any type of item – including metal, plastic, ceramic, gel, liquid, powder and paper – hidden in peoples' clothing at distances of 3 to 10m.

Designed to screen moving people, the TAC is completely safe and non-intrusive, and uses Thruvision's patented terahertz technology.

# THRUVISION TAC

VISUALIZING THE THREAT

#### STAND-OFF DETECTION

Designed for screening moving people for concealed threat items, as well as stationary subjects, from a distance of 3 – 10 meters

HEALTH SAFE

The TAC is completely passive and emits no radiation. It is therefore safe for all people, even pregnant or persons with a pacemaker

# TESTED & APPROVED BY THE T.S.A.

High performance peoplescreening camera that has passed operational testing with US Transportation Security Administration