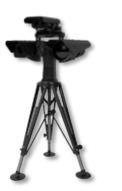

#### ALL-IN-ONE SOLUTION

The unival DRONE DEFENCE SYSTEM includes subsystems for detection, identification, soft kill & hard kill of drones

THERMAL FUSION TARGETING

For confirmation and real-time tracking of incoming drones, the T-REX comes as a complete solution with advanced targeting algorithms

JAMMING

The XWJ2 jammer is the first line of defense for a targeted soft kill of the drone, thus forcing her to land, hover on spot or fly back.

RADAR

The advanced radar system identifies incoming drones all day and in every weather condition