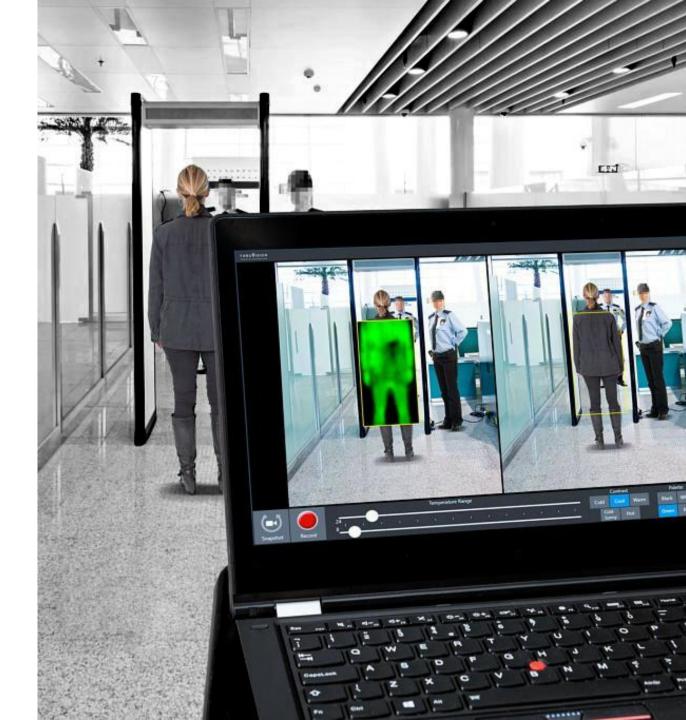

# DISTANCE THREAT DETECTION

#### THRUVISION TAC

Proven people-screening camera that sees any type of item – including metal, plastic, ceramic, gel, liquid, powder and paper – hidden in peoples' clothing at distances of 3 to 10m.

Designed to screen moving people, the TAC is completely safe and non-intrusive, and uses Thruvision's patented terahertz technology.

#### STAND-OFF DETECTION

Designed for screening moving people for concealed threat items, as well as stationary subjects, from a distance of 3 – 10 meters

HEALTH SAFE

The TAC is completely passive and emits no radiation. It is therefore safe for all people, even pregnant or persons with a pacemaker

# TESTED & APPROVED BY THE T.S.A.

High performance peoplescreening camera that has passed operational testing with US Transportation Security Administration