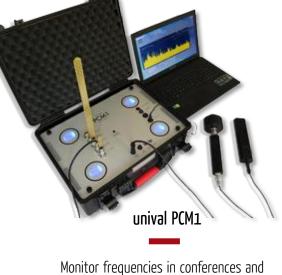

# DETECT & MONITOR ALL TRANS-MISSIONS

CENTRAL MONONITORING OF ALL SIGNALS FROM THE COMMAND & CONTROL ROOM

Monitor frequencies in conferences and meetings in real-time with the unival PCM1 and analyze the signals immediately.

# unival CM-SYSTEMS

WHEN MISSING A BUG IS NOT AN OPTION

The unival PCM1 provides automatic sweeps for analog and digital transmitters, as well as powerful frequency analysis tools. With the field strength and sonar probes you can pinpoint and locate any bug or transmitting device.