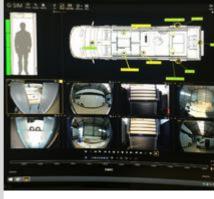

#### **BAG SCREENING**

The integrated BV 5030 baggage screening system provides highquality X-ray images of any scanned object in real time

Several cameras provide 360° surveillance, a video stream of the screened objects, facial recognition and other features

SURVEILLANCE

WITH THE MSS SCREENING VAN, AN EXTENDED SECURITY PERIMETER CAN BE CREATED WITH FULL SCREENING OF ALL INCOMING PERSONS AND VISITORS. THE SECURITY LEVEL CAN BE RAISED ON DEMAND AND ALL UNWANTED PERSONS ARE IDENTIFIED AND KEPT OUT BEFORE EVEN COMING CLOSE.