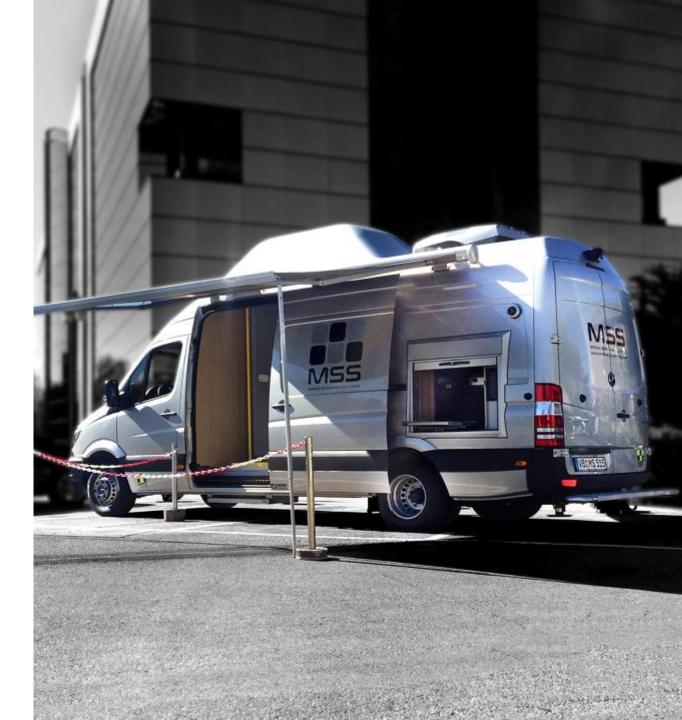

#### MSS SCREENING VAN

For protecting high-ranking governmental persons, the MSS SCREENING VAN provides a complete screening checkpoint for every outside event, such as public events, speeches or other venues, whenever needed.

A security perimeter can be set up within minutes, with complete screening, surveillance and access security

## MSS SCREENING VAN

COMPLETE CHECKPOINT SECURITY ON-DEMAND

SURVEILLANCE

WITH THE MSS SCREENING VAN, AN EXTENDED SECURITY PERIMETER CAN BE CREATED WITH FULL SCREENING OF ALL INCOMING PERSONS AND VISITORS. THE SECURITY LEVEL CAN BE RAISED ON DEMAND AND ALL UNWANTED PERSONS ARE IDENTIFIED AND KEPT OUT BEFORE EVEN COMING CLOSE.