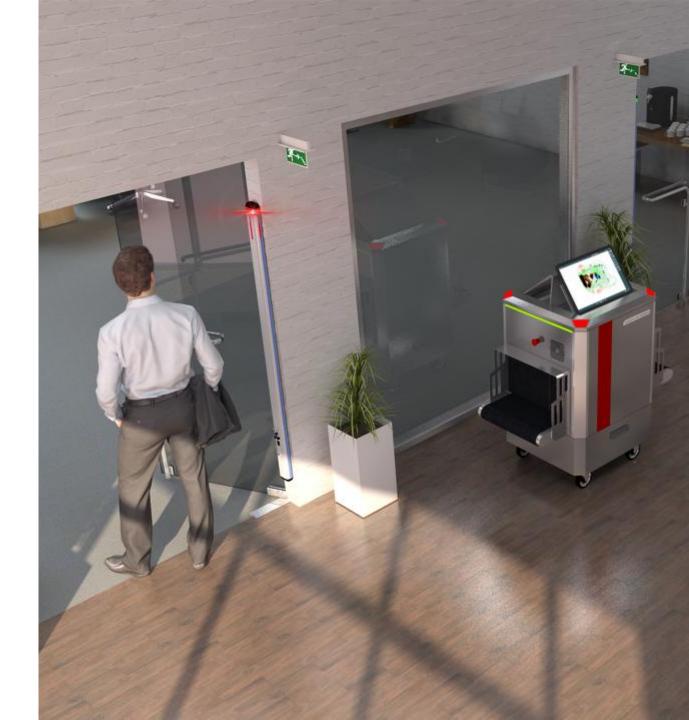

#### KEEPING BUGS & TRANSMITTERS OUT OF YOUR PREMISSES

In order to screen all incoming persons for transmitters and recording devices, unival offers special screening systems, which discretely screen visitors, staff and other persons for transmitters at the entrance of sensitive areas.

# PROHIBIT THE INTRUSION OF TRANS-MITTERS

devices.

#### uniSCAN FMD 500

The uniSCAN FMD 500 is deployed at data centers or sensitive rooms to detect even smallest transmitters and USB sticks.