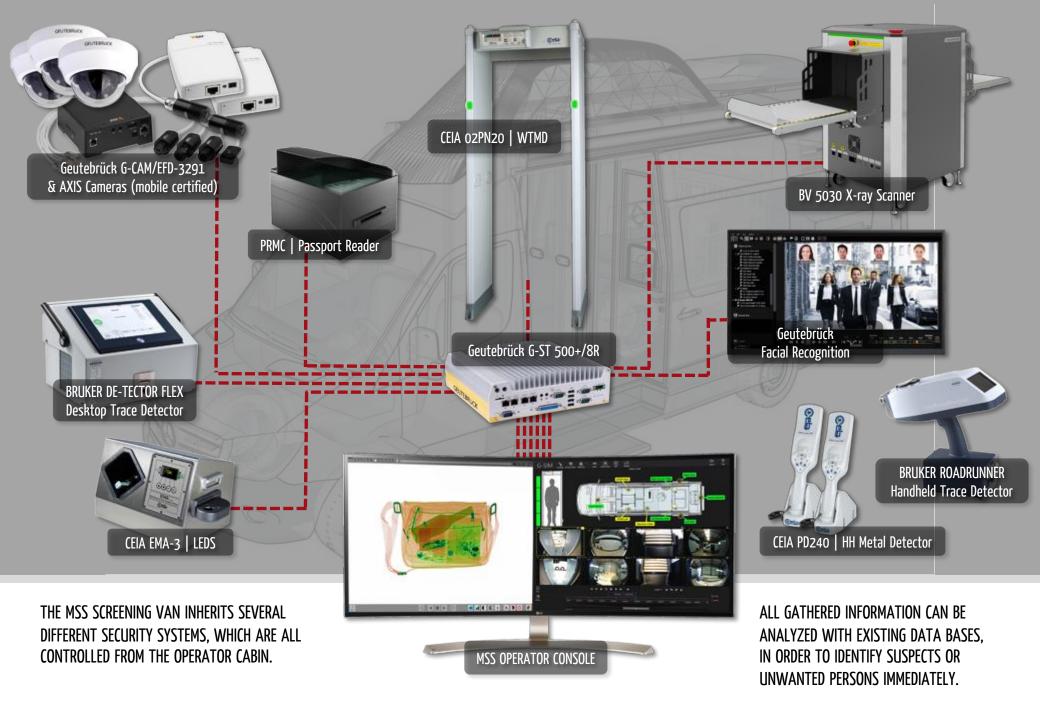

#### MSS SCREENING VAN

For protecting high-ranking governmental persons, the MSS SCREENING VAN provides a complete screening checkpoint for every outside event, such as public events, speeches or other venues, whenever needed.

A security perimeter can be set up within minutes, with complete screening, surveillance and access security

## MSS SCREENING VAN

COMPLETE CHECKPOINT SECURITY ON-DEMAND

#### PERSON SCREENING

The MSS SCREENING VAN has integrated person screening systems, such as a walk-through metal detector and others

#### **BAG SCREENING**

The integrated BV 5030 baggage screening system provides highquality X-ray images of any scanned object in real time

Several cameras provide 360° surveillance, a video stream of the screened objects, facial recognition and other features

SURVEILLANCE

WITH THE MSS SCREENING VAN, AN EXTENDED SECURITY PERIMETER CAN BE CREATED WITH FULL SCREENING OF ALL INCOMING PERSONS AND VISITORS. THE SECURITY LEVEL CAN BE RAISED ON DEMAND AND ALL UNWANTED PERSONS ARE IDENTIFIED AND KEPT OUT BEFORE EVEN COMING CLOSE.