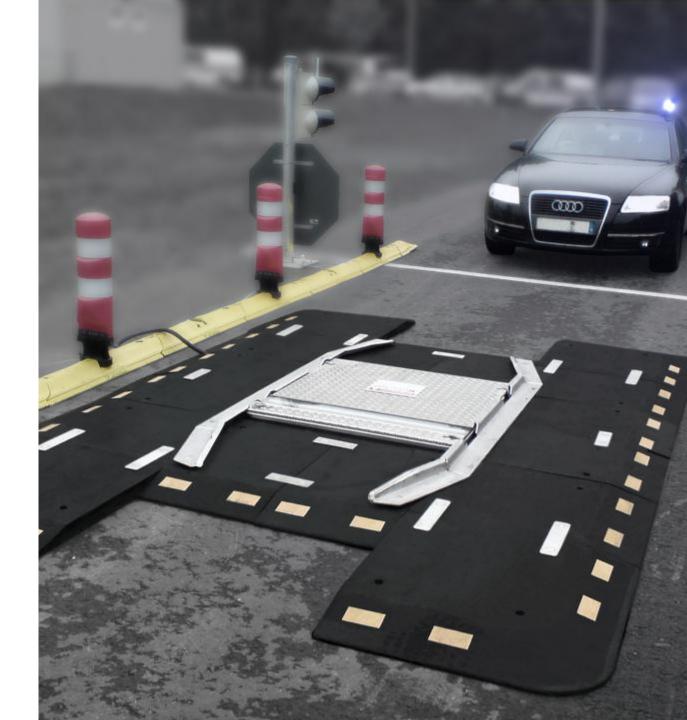

# VEHICLE SCREENING

#### uniSCAN<sup>®</sup> UVMS

The uniSCAN UVMS is a state-of-the-art, automatic under vehicle screening system, which provides an unmatched quality image of the vehicle's underbody.

With its extreme HD resolution of up to 100 Mpx, it shows even the smallest details of the vehicle's underbody.

Furthermore, advanced AI algorithms are comparing every scan of the same car and alert the operator immediately, if something has been placed under the vehicle.