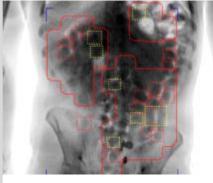

#### **CONPASS SMART**

The CONPASS SMART is the newest generation of full body scanners: providing high-resolution images, automatic drug detection, highlighting of threats, object & material discrimination and intuitive to operate.

Furthermore, CONPASS SMART is completely safe according to ANSI 43.17-2009 health standard for general people screening.

CONPASS SMART can be setup quickly and even transported easily to another location, if required. Also available as dual-view version.

# CONPASS SMART

THE WORLD'S LEADING LOW-TRANSMISSION X-RAY FULL BODY SCANNER Kadiation safe according to US<br/>health standard ANSI 43.17-2009,<br/>as a single scan emits only<br/>>0.25 μSv (single view)

#### AUTOMATIC DRUG DETECTION

With the internal drug detections software "Druguard<sup>®</sup>", drugs are automatically detected and marked inside the human body