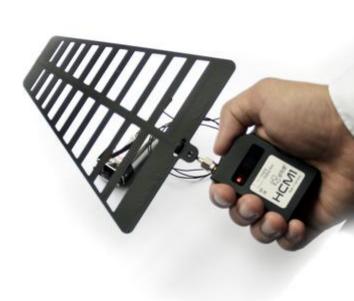

# unival CM-SYSTEMS

WHEN MISSING A BUG IS NOT AN OPTION

The unival PCM1 provides automatic sweeps for analog and digital transmitters, as well as powerful frequency analysis tools. With the field strength and sonar probes you can pinpoint and locate any bug or transmitting device.

The HCM1 provides fast scans for bugs in limited spaces or whenever a comprehensive search is not possible.

SCANSILC 2430

See through any object with the portable X-ray Scansilc 2430, which provides even full material discrimination.