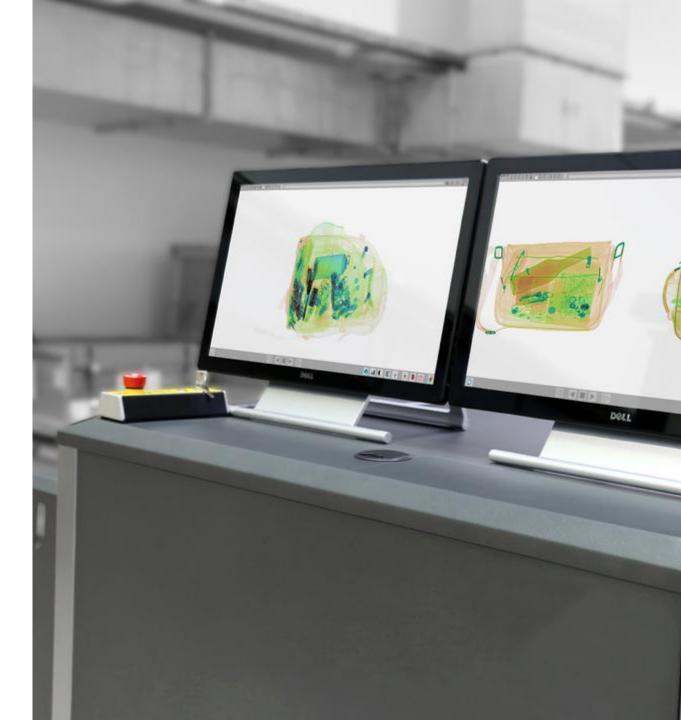

#### **BV SYSTEM SERIES**

The BV series are used in embassies and consulates worldwide to screen incoming handbags, and visitor's belongings, as well as incoming parcels, mail and supplier deliveries.

The BV series comes with enhanced threat detection capabilities,

# BV X-RAY INSPECTION SYSTEMS

FOR FINDING CONTRABANDS, WEAPONS & THREATS

# ADVANCED AI THREAT DETECTION

Artificial intelligence helps to detect and identify even the most concealed threats & contrabands

**RELIABLE & SAFE** 

All BV systems are operational proven under harshest conditions, while providing highest safety and superior image quality

# BV X-RAY INSPECTION SYSTEMS

MAKING EMBASSIES & CONSULATES SAFE