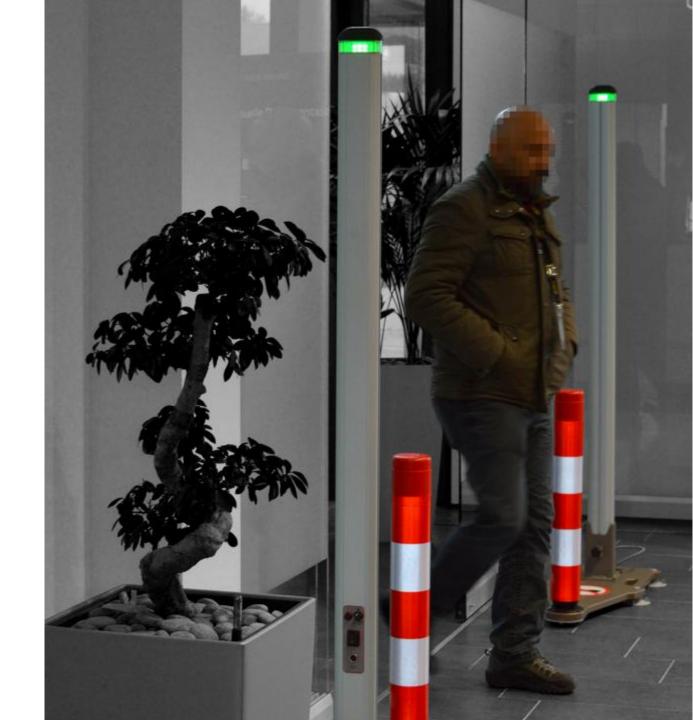

#### uniSCAN<sup>®</sup> FMD 900

With the uniSCAN FMD 900, visitors are discretely screened at the perimeter of an embassy for firearms and BBIEDS with metal shrapnell.

The uniSCAN FMD 900 is completely passive and therefore safe for pregnant women and people with pacemakers.

Furthermore, the uniSCAN FMD 900 can be installed behind walls or inside door frames, in order to generate a pre-alarm without alerting the suspect.