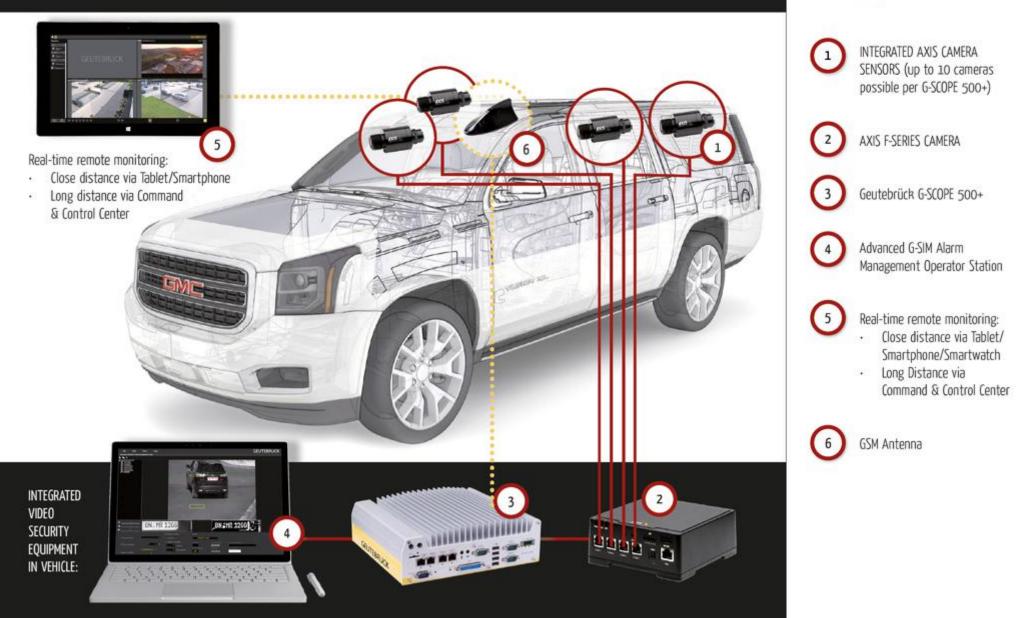

# unival VVS | VEHICLE VIDEO SECURITY

# SEE, WHAT YOUR CAR SEES.

# unival VVS FEATURES

SURVEILLANCE INSIDE & OUTSIDE OF A VEHICLE

+

SPECIALLY DEVELOPED

POWER SUPPLY SYSTEM &

**BATTERY MANAGEMENT** 

((p))

TAMPER-PROOFED VDR & DATABASE, CERTIFIED FOR USE IN COURT AS EVIDENCE

-

**REMOTE ON-DEMAND** 

ACCESS & CONTROL

PROFESSIONAL GEUTEBRÜCK

G-SIM VIDEO & ALARM

MANAGEMENT

unival's state-of-the-art WS system is a brand new vehicle-based surveillance system with a wide range of professional monitoring and video analytic solutions for many applications & end users:

| ÷           | MILITARY                 |
|-------------|--------------------------|
|             | PUBLIC TRANSPORT         |
|             | TRANSPORT AGENCIES       |
|             | PRISON TRANSPORTS        |
| Î           | CASH-IN-TRANSIT          |
| ###<br>0==0 | POLICE & LAW ENFORCEMENT |
| $\bigcirc$  | SPECIAL FORCES           |
| 61          | BORDER PROTECTION        |
|             | GOVERNMENT               |
| Ŷ           | VIP PROTECTION           |