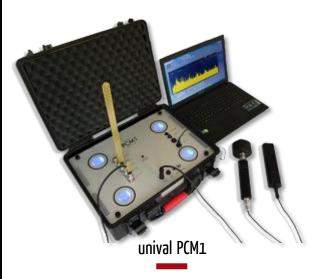

# unival CM-SYSTEMS

WHEN MISSING A BUG IS NOT AN OPTION

The unival PCM1 provides automatic sweeps for analog and digital transmitters, as well as powerful frequency analysis tools. With the field strength and sonar probes you can pinpoint and locate any bug or transmitting device.