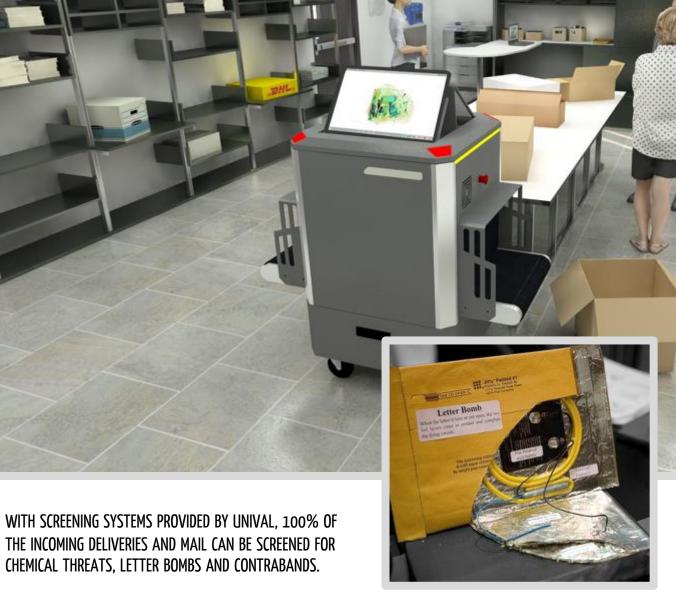

# MAIL ROOM SECURITY

#### CHECKING ALL INCOMING MAIL, PARCELS & DELIVERIES

The BV series are used in embassies and consulates worldwide to screen incoming handbags, and visitor's belongings, as well as incoming parcels, mail and supplier deliveries.

# FINDING THE THREAT

CONTROLLING INCOMING PARCELS, MAIL AND DELIVERIES

#### **BV X-RAY SYSTEMS**

With the BV X-ray inspection systems, all incoming parcels and boxes can be X-rayed and analyzed for chemical threats, explosives and contrabands.

Stor.

ME -