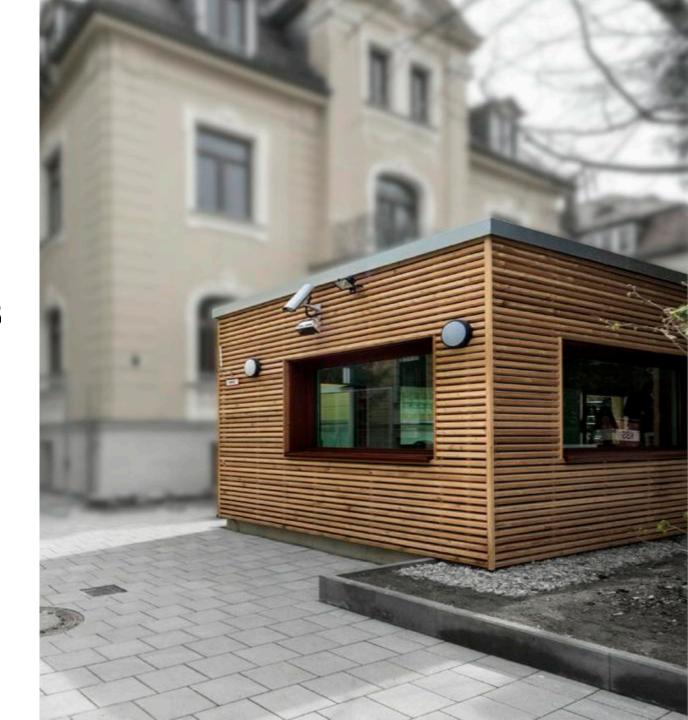

### BLAST PROTECTED GUARDHOUSES

# HIGHEST PROTECTION FOR STAFF & EMPLOYESS

All of our pre-fabricated high-security guardhouses are specifically designed and tested to withstand explosion blasts up to STANAG level, along with the highest forced-entry and ballistic protection.