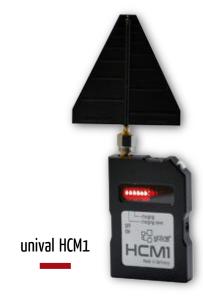

# unival CM-SYSTEMS

WHEN MISSING A BUG IS NOT AN OPTION

The unival PCM1 provides automatic sweeps for analog and digital transmitters, as well as powerful frequency analysis tools. With the field strength and sonar probes you can pinpoint and locate any bug or transmitting device.

The HCM1 provides fast scans for bugs in limited spaces or whenever a comprehensive search is not possible.

SCANSILC 2430

See through any object with the portable X-ray Scansilc 2430, which provides even full material discrimination.