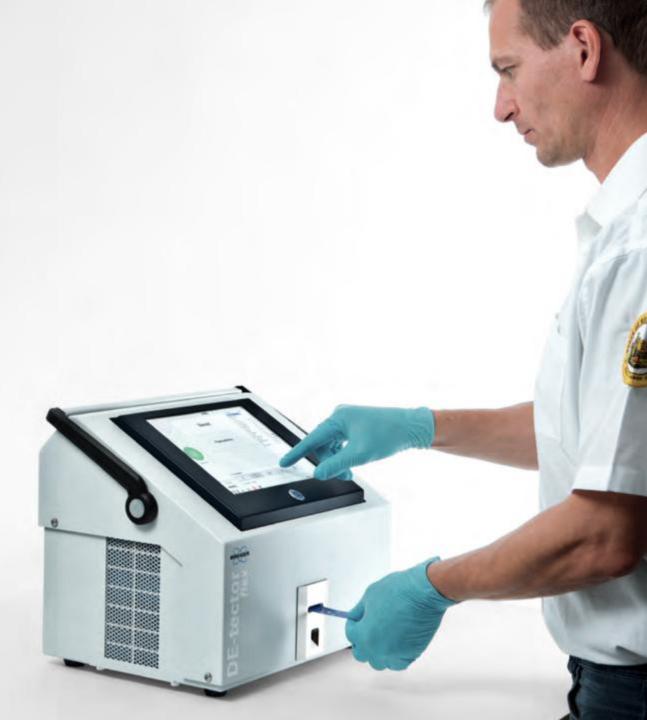

#### **DE-TECTOR FLEX**

The De-Tector Flex is a lightweight desktop trace detector, which provides explosives & drug identification within seconds via swiping.