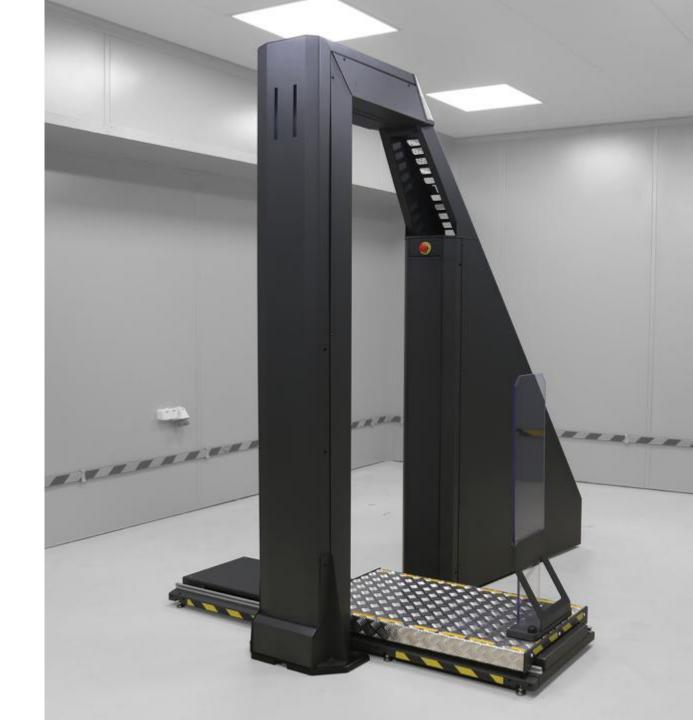

#### **CONPASS SMART**

The CONPASS SMART is the newest generation of full body scanners: providing high-resolution images, automatic drug detection, highlighting of threats, object & material discrimination and intuitive to operate.

Furthermore, CONPASS SMART is completely safe according to ANSI 43.17-2009 health standard for general people screening.

CONPASS SMART can be setup quickly and even transported easily to another location, if required. Also available as dual-view version.

# CONPASS SMART

THE WORLD'S LEADING LOW-TRANSMISSION X-RAY FULL BODY SCANNER Kadiation safe according to US<br/>health standard ANSI 43.17-2009,<br/>as a single scan emits only<br/>>0.25 μSv (single view)