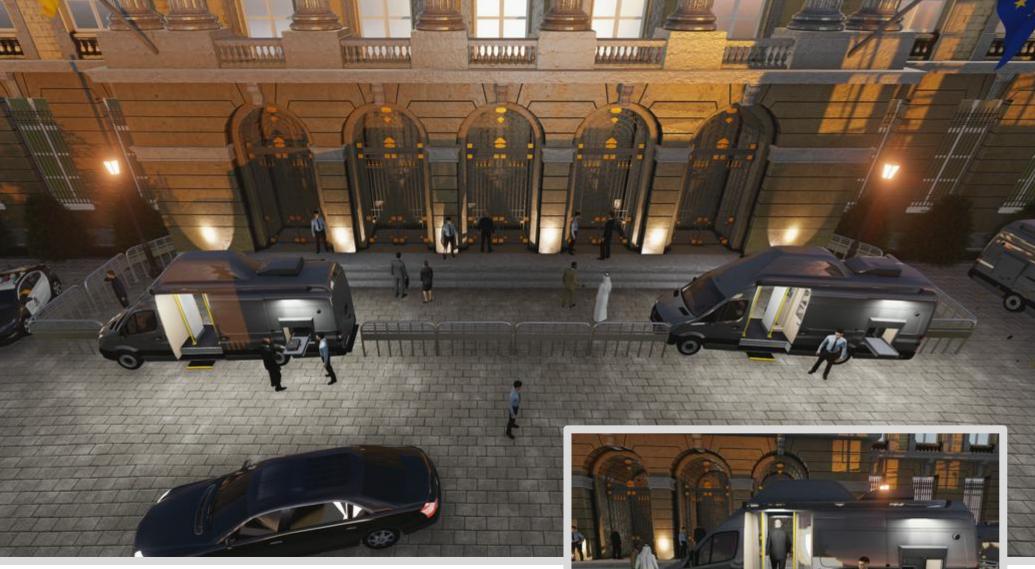

#### MSS SCREENING VAN

For protecting high-ranking governmental persons, the MSS SCREENING VAN provides a complete screening checkpoint for every outside event, such as public events, speeches or other venues, whenever needed.

A security perimeter can be set up within minutes, with complete screening, surveillance and access security

SURVEILLANCE

WITH THE MSS SCREENING VAN, AN EXTENDED SECURITY PERIMETER CAN BE CREATED WITH FULL SCREENING OF ALL INCOMING PERSONS AND VISITORS. THE SECURITY LEVEL CAN BE RAISED ON DEMAND AND ALL UNWANTED PERSONS ARE IDENTIFIED AND KEPT OUT BEFORE EVEN COMING CLOSE.