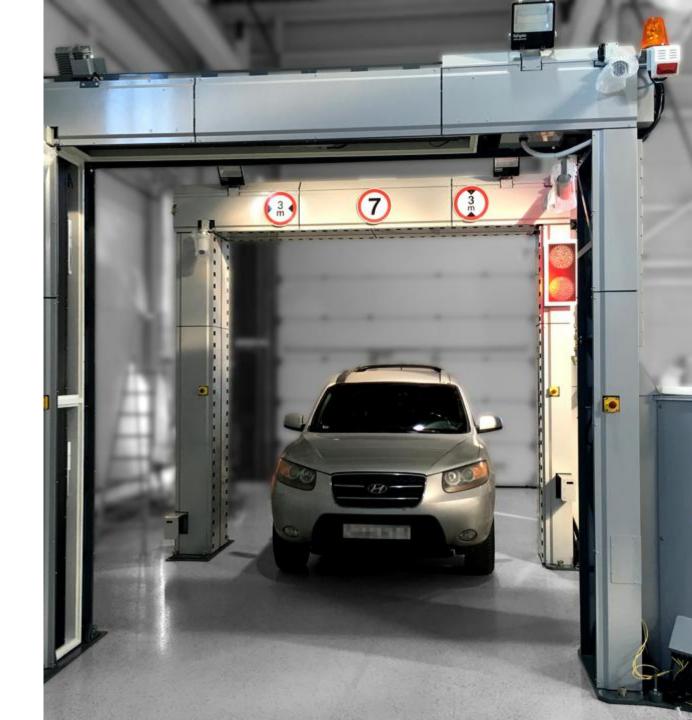

#### DTP X-RAY PORTALS

DTP drive-through X-ray portals have been specifically designed for screening occupied vehicles, trucks and cargo.

They are the perfect solution to prohibit any smuggling of persons or threat objects into or out of a prison.

The low transmission X-ray screening makes it safe for the driver and vehicle occupants, while showing the complete interior of the screened vehicles; thus making it easy to detect any smuggled person or contraband.

#### HIGH-RES X-RAY IMAGES WITH FULL MATERIAL DISCRIMINATION

All DTP systems provide high-resolution X-ray images, with full material discrimination, either with 3+1 or 7+1 color material coding. Threats and smuggled persons can be easily identified

#### HIGH STEEL PENETRATION

DTP systems provide steel penetration up to 60 mm (vehicle scanner) and 320 mm (truck/cargo scanner)

Vehicles can be screened with up to 25 km/h, which provides a high traffic flow