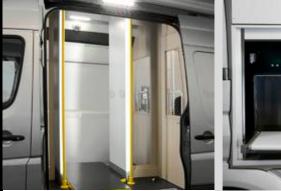

#### PERSON SCREENING

The MSS SCREENING VAN has integrated person screening systems, such as a walk-through metal detector and others