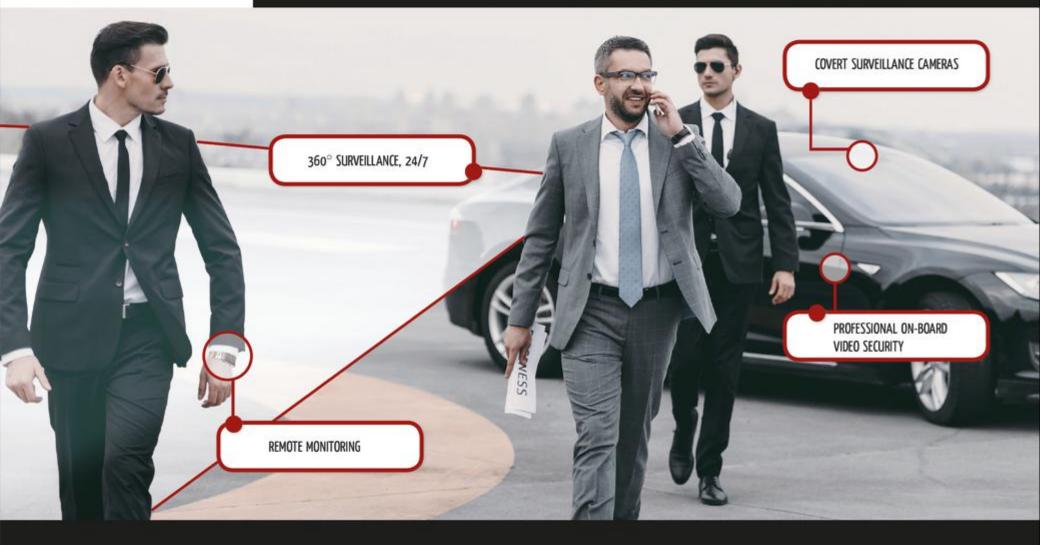

# unival VVS | VEHICLE VIDEO SECURITY

# SEE, WHAT YOUR CAR SEES.

# unival VVS FEATURES

SURVEILLANCE INSIDE & OUTSIDE OF A VEHICLE

+

SPECIALLY DEVELOPED

POWER SUPPLY SYSTEM &

**BATTERY MANAGEMENT** 

((p))

TAMPER-PROOFED VDR & DATABASE, CERTIFIED FOR USE IN COURT AS EVIDENCE

-

**REMOTE ON-DEMAND** 

ACCESS & CONTROL

PROFESSIONAL GEUTEBRÜCK

G-SIM VIDEO & ALARM

MANAGEMENT

unival's state-of-the-art WS system is a brand new vehicle-based surveillance system with a wide range of professional monitoring and video analytic solutions for many applications & end users: