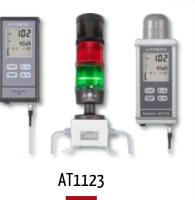

With the highly precise AT1123 dosimeter, gamma & beta radiation levels are constantly monitored around a facility, with an automatic alarm whenever they are increased.

나나 망양광-⊕-